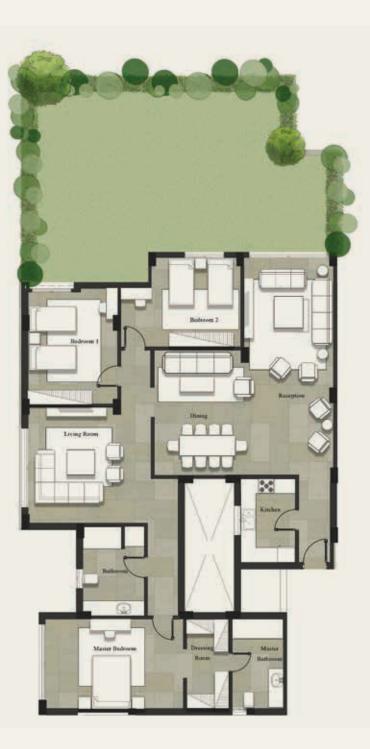

# CASTLE LANDMARK MASTER PLA

GROUND & TYPICAL FLOOR ■ A set of the set

รื่อไปกับ กับสารบิสาร เหมือตั้งเกมร์ เกม

| Gross Area<br>Garden Area |                 | 130 m <sup>2</sup><br>72 m <sup>2</sup> |  |
|---------------------------|-----------------|-----------------------------------------|--|
| NO                        | Location        | Dimensions                              |  |
| 1                         | Entrance        | 3.0 x 2.6                               |  |
| 2                         | Reception       | 3.8 x 5.5                               |  |
| 3                         | Dining          | 4.1 x 2.3                               |  |
| 4                         | Terrace         | 1.9 x 1.4                               |  |
| 5                         | Kitchen         | 3.0 x 2.5                               |  |
| 6                         | Bedroom         | 3.8 x 4.0                               |  |
| 7                         | Master Bedroom  | 4.1 x 3.8                               |  |
| 8                         | Dressing Room   | 3.2 x 1.9                               |  |
| 9                         | Master Bathroom | 2.5 x 2.2                               |  |
| 10                        | Terrace         | 3.6 x 1.4                               |  |
| 11                        | Bathroom        | 2.5 x 2.2                               |  |
| 12                        | Corridor        | 2.3 x 1.4                               |  |
|                           |                 |                                         |  |