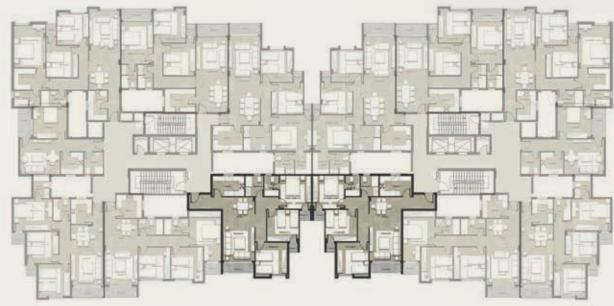

# CASTLE LANDMARK MASTER PLA

GROUND & TYPICAL FLOOR ■ A set of the set

รื่อไปกับ กับสารบิสาร เหมือตั้งเกมร์ เกม

| Gross Area<br>Garden Area |                 | 130 m <sup>2</sup><br>72 m <sup>2</sup> |  |
|---------------------------|-----------------|-----------------------------------------|--|
| NO                        | Location        | Dimensions                              |  |
| 1                         | Entrance        | 3.0 x 2.6                               |  |
| 2                         | Reception       | 3.8 x 5.5                               |  |
| 3                         | Dining          | 4.1 x 2.3                               |  |
| 4                         | Terrace         | 1.9 x 1.4                               |  |
| 5                         | Kitchen         | 3.0 x 2.5                               |  |
| 6                         | Bedroom         | 3.8 x 4.0                               |  |
| 7                         | Master Bedroom  | 4.1 x 3.8                               |  |
| 8                         | Dressing Room   | 3.2 x 1.9                               |  |
| 9                         | Master Bathroom | 2.5 x 2.2                               |  |
| 10                        | Terrace         | 3.6 x 1.4                               |  |
| 11                        | Bathroom        | 2.5 x 2.2                               |  |
| 12                        | Corridor        | 2.3 x 1.4                               |  |
|                           |                 |                                         |  |

### GROUND FLOOR