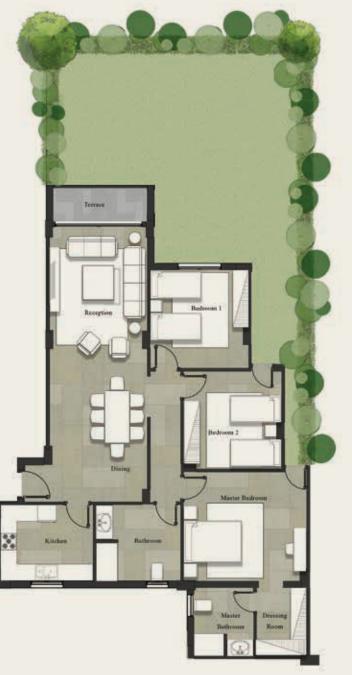

| Gross Area<br>Garden Area |                 | 200 m <sup>2</sup><br>116.5 m <sup>2</sup> |
|---------------------------|-----------------|--------------------------------------------|
| NO                        | Location        | Dimensions                                 |
| 1                         | Entrance        | 2.1 x 2.8                                  |
| 2                         | Reception       | 7.7 x 3.8                                  |
| 3                         | Terrace         | 3.7 x 1.2                                  |
| 4                         | Kitchen         | 4.5 x 3.4                                  |
| 5                         | Bedroom A       | 3.8 x 4.0                                  |
| 6                         | Bedroom B       | 4.0 x 3.8                                  |
| 7                         | Master Bedroom  | 4.1 x 3.8                                  |
| 8                         | Dressing Room   | 3.7 x 2.1                                  |
| 9                         | Master Bathroom | 3.2 x 2.3                                  |
| 10                        | Bathroom        | 3.0 x 2.3                                  |
| 11                        | Living Room     | 3.0 x 4.0                                  |
| 12                        | Toilet          | 2.8 x 1.7                                  |
| 13                        | Corridor 1      | 3.3 x 1.4                                  |
| 14                        | Corridor 2      | 7.6 x 1.4                                  |