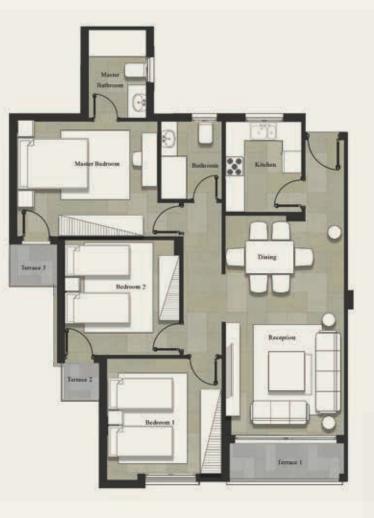

| Gross Area |                   | <b>285 m</b> <sup>2</sup> |
|------------|-------------------|---------------------------|
| NO         | Location          | Dimensions                |
| 1          | Reception 1       | 6.2 x 5.4                 |
| 2          | Reception 2       | 5.3 x 4.0                 |
| 3          | Dining            | 3.4 x 5.1                 |
| 4          | Terrace 1         | 5.4 x 2.0                 |
| 5          | Kitchen           | 4.0 x 4.2                 |
| 6          | Terrace 2         | 2.2 x 2.5                 |
| 7          | Guest Toilet      | 3.5 x 1.8                 |
| 8          | Maid's Room       | 3.6 x 5.0                 |
| 9          | Maid's Bathroom   | 2.2 x 2.2                 |
| 10         | Corridor 1        | 1.5 x 1.5                 |
| 11         | Bedroom 1         | 4.9 x 3.6                 |
| 12         | Bedroom 2         | 4.9 x 3.6                 |
| 13         | Terrace 3         | 1.5 x 1.4                 |
| 14         | Bedroom 3         | 3.6 x 3.8                 |
| 15         | Bathroom          | 2.3 x 3.8                 |
| 16         | Master Bedroom    | 3.7 x 4.3                 |
| 17         | Dressing Room     | 2.8 x 2.3                 |
| 18         | Master Bathroom   | 2.8 x 2.0                 |
| 19         | Master-B Corridor | 1.3 x 2.7                 |
| 20         | Corridor 2        | 1.5 x 3.6                 |
| 21         | Corridor 3        | 1.2 x 2.5                 |
| 22         | Open Living Area  | 3.3 x 5.4                 |
|            |                   |                           |

#### NOTE: Walls and columns are included in the dimensions

. . .

| Gross Area<br>Garden Area |                         | 148 m <sup>2</sup><br>57 m <sup>2</sup> |
|---------------------------|-------------------------|-----------------------------------------|
| NO                        | Location                | Dimensions                              |
| 1                         | Entrance                | 1.5 x 2.8                               |
| 2                         | Kitchen                 | 3.2 x 2.7                               |
| 3                         | Reception/Dining        | 6.9 x 4.0                               |
| 4                         | Terrace                 | 1.8 x 3.9                               |
| 5                         | Bedroom 1               | 3.9 x 3.9                               |
| 6                         | Bedroom 2               | 3.9 x 3.9                               |
| 7                         | Master Bedoom           | 3.9 x 4.7                               |
| 8                         | Master Bathroom         | 3.1 x 2.1                               |
| 9                         | Master Bedroom Corridor | 0.9 x 1.3                               |
| 10                        | Bathroom                | 2.8 x 2.2                               |
| 11                        | Corridor                | 5.1 x 1.5                               |
|                           |                         |                                         |