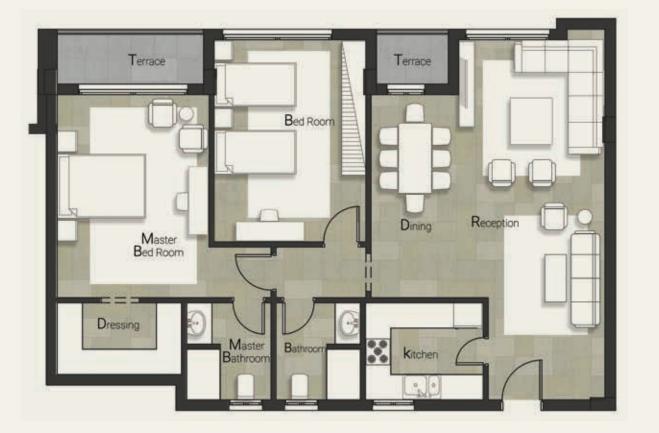

# CASTLE LANDMARK MASTER PLA

GROUND & TYPICAL FLOOR ■ A set of the set

รื่อไปกับ กับสารบิสาร เหมือตั้งเกมร์ เกม

| Gross Area<br>Garden Area |                 | 130 m <sup>2</sup><br>72 m <sup>2</sup> |  |
|---------------------------|-----------------|-----------------------------------------|--|
| NO                        | Location        | Dimensions                              |  |
| 1                         | Entrance        | 3.0 x 2.6                               |  |
| 2                         | Reception       | 3.8 x 5.5                               |  |
| 3                         | Dining          | 4.1 x 2.3                               |  |
| 4                         | Terrace         | 1.9 x 1.4                               |  |
| 5                         | Kitchen         | 3.0 x 2.5                               |  |
| 6                         | Bedroom         | 3.8 x 4.0                               |  |
| 7                         | Master Bedroom  | 4.1 x 3.8                               |  |
| 8                         | Dressing Room   | 3.2 x 1.9                               |  |
| 9                         | Master Bathroom | 2.5 x 2.2                               |  |
| 10                        | Terrace         | 3.6 x 1.4                               |  |
| 11                        | Bathroom        | 2.5 x 2.2                               |  |
| 12                        | Corridor        | 2.3 x 1.4                               |  |
|                           |                 |                                         |  |