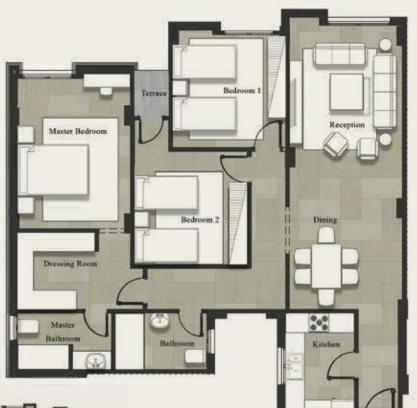

| Gross Area<br>Garden Area |                 | 200 m <sup>2</sup><br>116.5 m <sup>2</sup> |
|---------------------------|-----------------|--------------------------------------------|
| NO                        | Location        | Dimensions                                 |
| 1                         | Entrance        | 2.1 x 2.8                                  |
| 2                         | Reception       | 7.7 x 3.8                                  |
| 3                         | Terrace         | 3.7 x 1.2                                  |
| 4                         | Kitchen         | 4.5 x 3.4                                  |
| 5                         | Bedroom A       | 3.8 x 4.0                                  |
| 6                         | Bedroom B       | 4.0 x 3.8                                  |
| 7                         | Master Bedroom  | 4.1 x 3.8                                  |
| 8                         | Dressing Room   | 3.7 x 2.1                                  |
| 9                         | Master Bathroom | 3.2 x 2.3                                  |
| 10                        | Bathroom        | 3.0 x 2.3                                  |
| 11                        | Living Room     | 3.0 x 4.0                                  |
| 12                        | Toilet          | 2.8 x 1.7                                  |
| 13                        | Corridor 1      | 3.3 x 1.4                                  |
| 14                        | Corridor 2      | 7.6 x 1.4                                  |