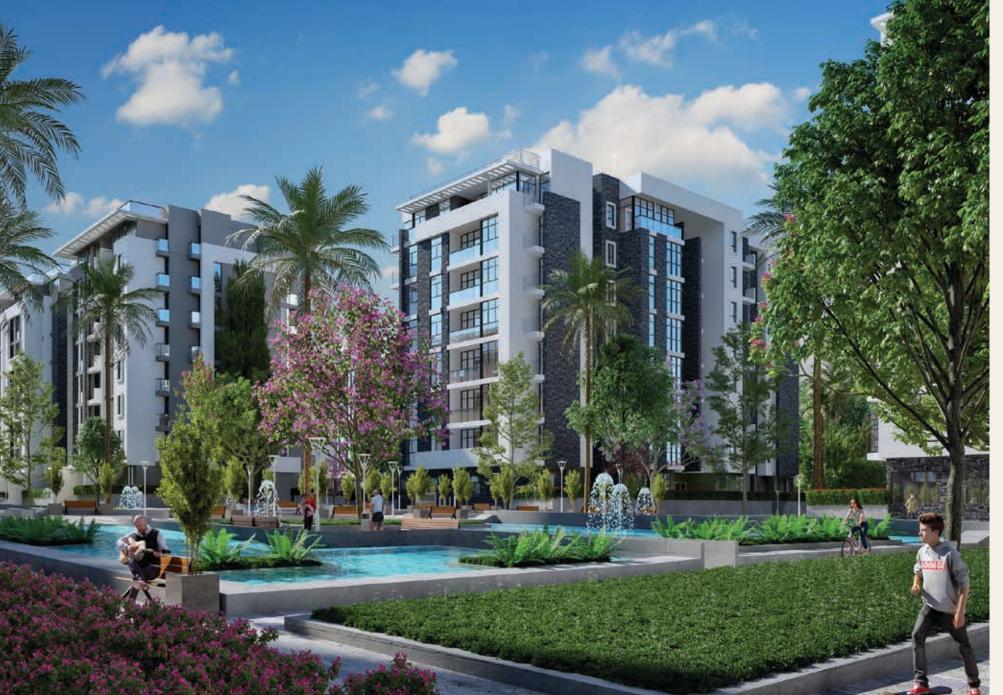

### WELCOME TO CASTLE LANDMARK

**Castle Landmark** project is located in the outstanding zone R7 in the New Administrative Capital, this unrivaled location is just minutes from the Green River, Main Roads Network, Money & Business District & Governmental District in the New Administrative Capital. The project is built on a space of 43 Acres with a residential area that doesn't cross 19% to be able to offer the majority of the landscape to the greenery and lakes.

Castle Landmark project is your novel unprecedented destination for an unparalleled living experience. A place that will take you away from the stressful busy metropolitan life to offer you serenity and luxury. The carefully chosen location will make you forget all about the overpopulated mode of life yet enjoy all the facilities & amenities that would ensure a full-fledged life.

### GREEN SPACES & MALKABILITY

**Castle Landmark** strives to induce a relaxation mode. Hence, the design separate lanes for bicycles & jogging as well as the presence of a fully equipped club house. Castle Landmark allowed a chance of walking through 81% greenery spaces as the project area is 41.5 acres, and the building area ratio is 19% of the project area. People with special needs will be taken care of in Castle Landmark since all the entrances and inner roads incorporate special spots for them to facilitate their movement, thus ensure enjoyment and practicality to all residents' segments. Distances range from one building to another from 21 to 70 meters to enjoy the natural scenery and all building Types are well noted with exquisite entrances & concierge of space area 120 m<sup>2</sup> & concierge to suit the capacity of each building and enhance the sense of security & privacy.