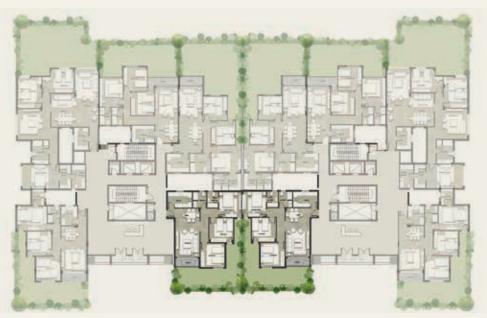

# CASTLE LANDMARK MASTER PLA

GROUND & TYPICAL FLOOR ■ A set of the set

รื่อไปกับ กับสารบิสาร เหมือตั้งเกมร์ เกม

| Gross Area<br>Garden Area |                 | 130 m <sup>2</sup><br>72 m <sup>2</sup> |  |
|---------------------------|-----------------|-----------------------------------------|--|
| NO                        | Location        | Dimensions                              |  |
| 1                         | Entrance        | 3.0 x 2.6                               |  |
| 2                         | Reception       | 3.8 x 5.5                               |  |
| 3                         | Dining          | 4.1 x 2.3                               |  |
| 4                         | Terrace         | 1.9 x 1.4                               |  |
| 5                         | Kitchen         | 3.0 x 2.5                               |  |
| 6                         | Bedroom         | 3.8 x 4.0                               |  |
| 7                         | Master Bedroom  | 4.1 x 3.8                               |  |
| 8                         | Dressing Room   | 3.2 x 1.9                               |  |
| 9                         | Master Bathroom | 2.5 x 2.2                               |  |
| 10                        | Terrace         | 3.6 x 1.4                               |  |
| 11                        | Bathroom        | 2.5 x 2.2                               |  |
| 12                        | Corridor        | 2.3 x 1.4                               |  |
|                           |                 |                                         |  |

### GROUND FLOOR