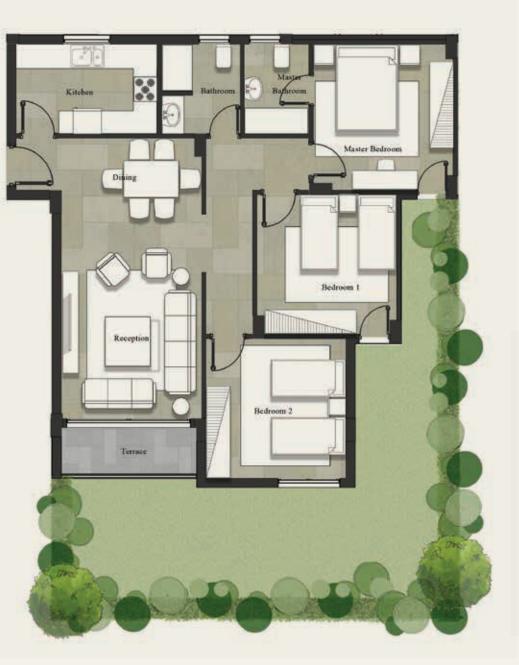

# CASTLE LANDMARK MASTER PLA

GROUND & TYPICAL FLOOR ■ A set of the set

รื่อไปกับ กับสารบิสาร เหมือตั้งเกมร์ เกม

| Gross Area<br>Garden Area |                 | 130 m <sup>2</sup><br>72 m <sup>2</sup> |  |
|---------------------------|-----------------|-----------------------------------------|--|
| NO                        | Location        | Dimensions                              |  |
| 1                         | Entrance        | 3.0 x 2.6                               |  |
| 2                         | Reception       | 3.8 x 5.5                               |  |
| 3                         | Dining          | 4.1 x 2.3                               |  |
| 4                         | Terrace         | 1.9 x 1.4                               |  |
| 5                         | Kitchen         | 3.0 x 2.5                               |  |
| 6                         | Bedroom         | 3.8 x 4.0                               |  |
| 7                         | Master Bedroom  | 4.1 x 3.8                               |  |
| 8                         | Dressing Room   | 3.2 x 1.9                               |  |
| 9                         | Master Bathroom | 2.5 x 2.2                               |  |
| 10                        | Terrace         | 3.6 x 1.4                               |  |
| 11                        | Bathroom        | 2.5 x 2.2                               |  |
| 12                        | Corridor        | 2.3 x 1.4                               |  |
|                           |                 |                                         |  |