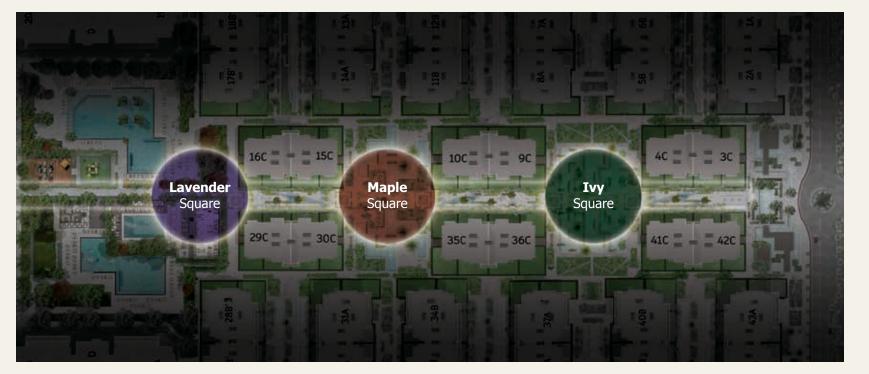

### GREEN Environment

**Castle Landmark** takes you through full of nature environment details as part of an incredible living experience. A community that is all about nature, we keen on making your life healthier & more exciting. Castle Landmark masterly planned ultimate breath-taking surroundings wherever your location is in you'll find uniqueness. Experience a truly art of living by dividing our areas into squares with different flower name & type. Giving you **Maple, Lavender & Ivy Plants Squares**, each of them reflects specific atmosphere vary between a sense of serenity & calmness representing feel of luxury life.

- Lavender Square
- Maple Square
- Ivy Square

#### Lavender Square

### Maple Square

### Ivy Square