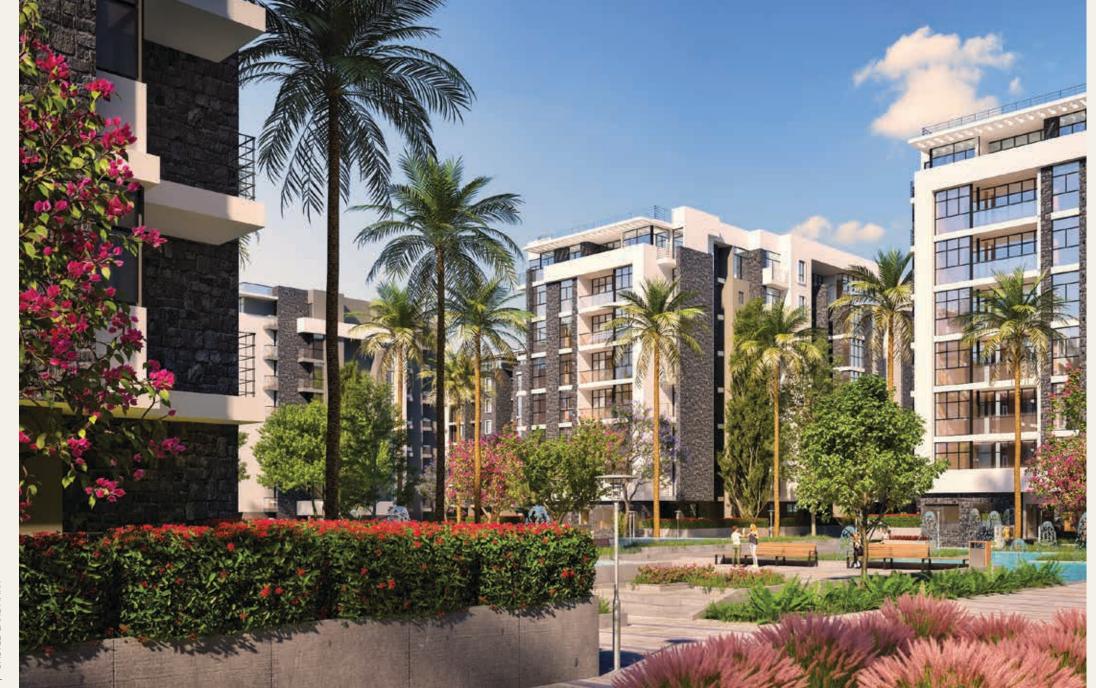

### WELCOME TO CASTLE LANDMARK

**Castle Landmark** project is located in the outstanding zone R7 in the New Administrative Capital, this unrivaled location is just minutes from the Green River, Main Roads Network, Money & Business District & Governmental District in the New Administrative Capital. The project is built on a space of 43 Acres with a residential area that doesn't cross 19% to be able to offer the majority of the landscape to the greenery and lakes.

### GREEN SPACES & MALKABILITY

**Castle Landmark** strives to induce a relaxation mode. Hence, the design separate lanes for bicycles & jogging as well as the presence of a fully equipped club house. Castle Landmark allowed a chance of walking through 81% greenery spaces as the project area is 41.5 acres, and the building area ratio is 19% of the project area. People with special needs will be taken care of in Castle Landmark since all the entrances and inner roads incorporate special spots for them to facilitate their movement, thus ensure enjoyment and practicality to all residents' segments. Distances range from one building to another from 21 to 70 meters to enjoy the natural scenery and all building Types are well noted with exquisite entrances & concierge of space area 120 m<sup>2</sup> & concierge to suit the capacity of each building and enhance the sense of security & privacy.

### GREEN Environment

**Castle Landmark** takes you through full of nature environment details as part of an incredible living experience. A community that is all about nature, we keen on making your life healthier & more exciting. Castle Landmark masterly planned ultimate breath-taking surroundings wherever your location is in you'll find uniqueness. Experience a truly art of living by dividing our areas into squares with different flower name & type. Giving you **Maple, Lavender & Ivy Plants Squares**, each of them reflects specific atmosphere vary between a sense of serenity & calmness representing feel of luxury life.