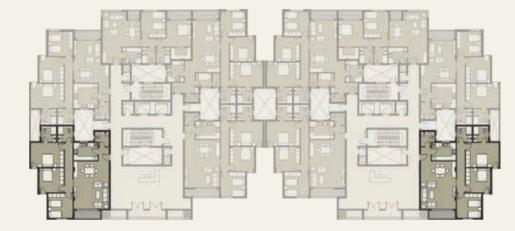

# CASTLE LANDMARK MASTER PLA

GROUND & TYPICAL FLOOR ■ A set of the set

รื่อไปกับ กับสารบิสาร เหมือตั้งเกมร์ เกม

| Gross Area<br>Garden Area |                 | 130 m <sup>2</sup><br>72 m <sup>2</sup> |  |
|---------------------------|-----------------|-----------------------------------------|--|
| NO                        | Location        | Dimensions                              |  |
| 1                         | Entrance        | 3.0 x 2.6                               |  |
| 2                         | Reception       | 3.8 x 5.5                               |  |
| 3                         | Dining          | 4.1 x 2.3                               |  |
| 4                         | Terrace         | 1.9 x 1.4                               |  |
| 5                         | Kitchen         | 3.0 x 2.5                               |  |
| 6                         | Bedroom         | 3.8 x 4.0                               |  |
| 7                         | Master Bedroom  | 4.1 x 3.8                               |  |
| 8                         | Dressing Room   | 3.2 x 1.9                               |  |
| 9                         | Master Bathroom | 2.5 x 2.2                               |  |
| 10                        | Terrace         | 3.6 x 1.4                               |  |
| 11                        | Bathroom        | 2.5 x 2.2                               |  |
| 12                        | Corridor        | 2.3 x 1.4                               |  |
|                           |                 |                                         |  |