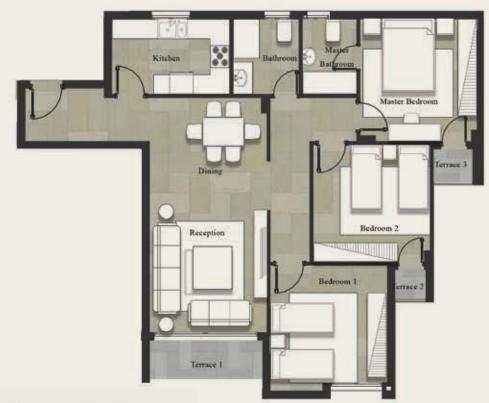

| Gross Area |                   | <b>285 m</b> <sup>2</sup> |
|------------|-------------------|---------------------------|
| NO         | Location          | Dimensions                |
| 1          | Reception 1       | 6.2 x 5.4                 |
| 2          | Reception 2       | 5.3 x 4.0                 |
| 3          | Dining            | 3.4 x 5.1                 |
| 4          | Terrace 1         | 5.4 x 2.0                 |
| 5          | Kitchen           | 4.0 x 4.2                 |
| 6          | Terrace 2         | 2.2 x 2.5                 |
| 7          | Guest Toilet      | 3.5 x 1.8                 |
| 8          | Maid's Room       | 3.6 x 5.0                 |
| 9          | Maid's Bathroom   | 2.2 x 2.2                 |
| 10         | Corridor 1        | 1.5 x 1.5                 |
| 11         | Bedroom 1         | 4.9 x 3.6                 |
| 12         | Bedroom 2         | 4.9 x 3.6                 |
| 13         | Terrace 3         | 1.5 x 1.4                 |
| 14         | Bedroom 3         | 3.6 x 3.8                 |
| 15         | Bathroom          | 2.3 x 3.8                 |
| 16         | Master Bedroom    | 3.7 x 4.3                 |
| 17         | Dressing Room     | 2.8 x 2.3                 |
| 18         | Master Bathroom   | 2.8 x 2.0                 |
| 19         | Master-B Corridor | 1.3 x 2.7                 |
| 20         | Corridor 2        | 1.5 x 3.6                 |
| 21         | Corridor 3        | 1.2 x 2.5                 |
| 22         | Open Living Area  | 3.3 x 5.4                 |
|            |                   |                           |