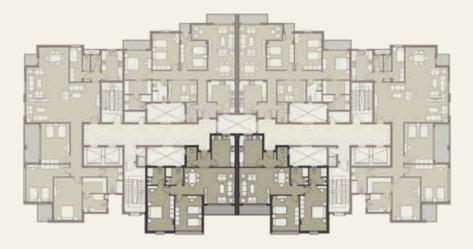

# CASTLE LANDMARK MASTER PLA

GROUND & TYPICAL FLOOR ■ A set of the set

รื่อไปกับ กับสารบิสาร เหมือตั้งเกมร์ เกม

| Gross Area<br>Garden Area |                 | 130 m <sup>2</sup><br>72 m <sup>2</sup> |  |
|---------------------------|-----------------|-----------------------------------------|--|
| NO                        | Location        | Dimensions                              |  |
| 1                         | Entrance        | 3.0 x 2.6                               |  |
| 2                         | Reception       | 3.8 x 5.5                               |  |
| 3                         | Dining          | 4.1 x 2.3                               |  |
| 4                         | Terrace         | 1.9 x 1.4                               |  |
| 5                         | Kitchen         | 3.0 x 2.5                               |  |
| 6                         | Bedroom         | 3.8 x 4.0                               |  |
| 7                         | Master Bedroom  | 4.1 x 3.8                               |  |
| 8                         | Dressing Room   | 3.2 x 1.9                               |  |
| 9                         | Master Bathroom | 2.5 x 2.2                               |  |
| 10                        | Terrace         | 3.6 x 1.4                               |  |
| 11                        | Bathroom        | 2.5 x 2.2                               |  |
| 12                        | Corridor        | 2.3 x 1.4                               |  |
|                           |                 |                                         |  |

### GROUND FLOOR