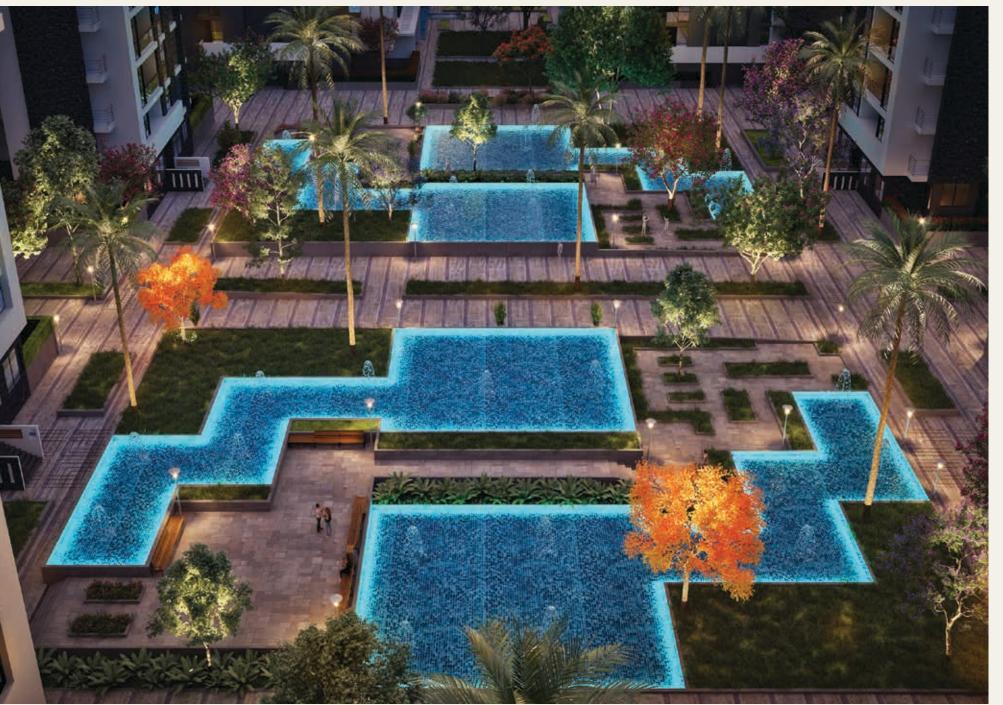

### GREEN SPACES & MALKABILITY

**Castle Landmark** strives to induce a relaxation mode. Hence, the design separate lanes for bicycles & jogging as well as the presence of a fully equipped club house. Castle Landmark allowed a chance of walking through 81% greenery spaces as the project area is 41.5 acres, and the building area ratio is 19% of the project area. People with special needs will be taken care of in Castle Landmark since all the entrances and inner roads incorporate special spots for them to facilitate their movement, thus ensure enjoyment and practicality to all residents' segments. Distances range from one building to another from 21 to 70 meters to enjoy the natural scenery and all building Types are well noted with exquisite entrances & concierge of space area 120 m<sup>2</sup> & concierge to suit the capacity of each building and enhance the sense of security & privacy.

### GREEN Environment

**Castle Landmark** takes you through full of nature environment details as part of an incredible living experience. A community that is all about nature, we keen on making your life healthier & more exciting. Castle Landmark masterly planned ultimate breath-taking surroundings wherever your location is in you'll find uniqueness. Experience a truly art of living by dividing our areas into squares with different flower name & type. Giving you **Maple, Lavender & Ivy Plants Squares**, each of them reflects specific atmosphere vary between a sense of serenity & calmness representing feel of luxury life.