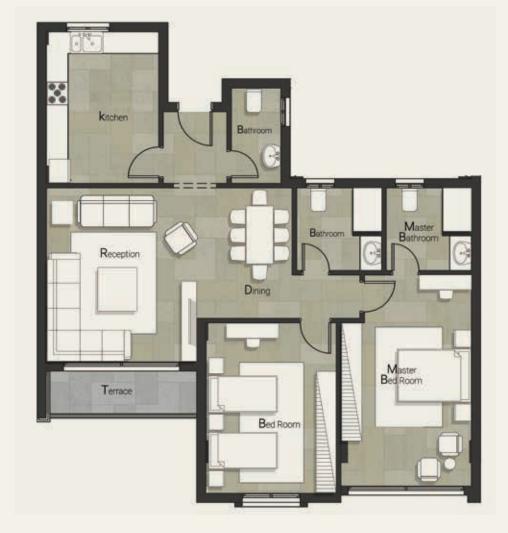

# CASTLE LANDMARK MASTER PLA

GROUND & TYPICAL FLOOR ■ A set of the set

รื่อไปกับ กับสารบิสาร เหมือตั้งเกมร์ เกม

| Gross Area<br>Garden Area |                 | 130 m <sup>2</sup><br>72 m <sup>2</sup> |  |
|---------------------------|-----------------|-----------------------------------------|--|
| NO                        | Location        | Dimensions                              |  |
| 1                         | Entrance        | 3.0 x 2.6                               |  |
| 2                         | Reception       | 3.8 x 5.5                               |  |
| 3                         | Dining          | 4.1 x 2.3                               |  |
| 4                         | Terrace         | 1.9 x 1.4                               |  |
| 5                         | Kitchen         | 3.0 x 2.5                               |  |
| 6                         | Bedroom         | 3.8 x 4.0                               |  |
| 7                         | Master Bedroom  | 4.1 x 3.8                               |  |
| 8                         | Dressing Room   | 3.2 x 1.9                               |  |
| 9                         | Master Bathroom | 2.5 x 2.2                               |  |
| 10                        | Terrace         | 3.6 x 1.4                               |  |
| 11                        | Bathroom        | 2.5 x 2.2                               |  |
| 12                        | Corridor        | 2.3 x 1.4                               |  |
|                           |                 |                                         |  |