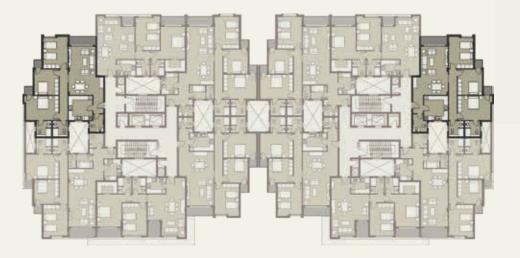

# CASTLE LANDMARK MASTER PLA

GROUND & TYPICAL FLOOR ■ A set of the set

รื่อไปกับ กับสารบิสาร เหมือตั้งเกมร์ เกม

| Gross Area<br>Garden Area |                 | 130 m <sup>2</sup><br>72 m <sup>2</sup> |  |
|---------------------------|-----------------|-----------------------------------------|--|
| NO                        | Location        | Dimensions                              |  |
| 1                         | Entrance        | 3.0 x 2.6                               |  |
| 2                         | Reception       | 3.8 x 5.5                               |  |
| 3                         | Dining          | 4.1 x 2.3                               |  |
| 4                         | Terrace         | 1.9 x 1.4                               |  |
| 5                         | Kitchen         | 3.0 x 2.5                               |  |
| 6                         | Bedroom         | 3.8 x 4.0                               |  |
| 7                         | Master Bedroom  | 4.1 x 3.8                               |  |
| 8                         | Dressing Room   | 3.2 x 1.9                               |  |
| 9                         | Master Bathroom | 2.5 x 2.2                               |  |
| 10                        | Terrace         | 3.6 x 1.4                               |  |
| 11                        | Bathroom        | 2.5 x 2.2                               |  |
| 12                        | Corridor        | 2.3 x 1.4                               |  |
|                           |                 |                                         |  |