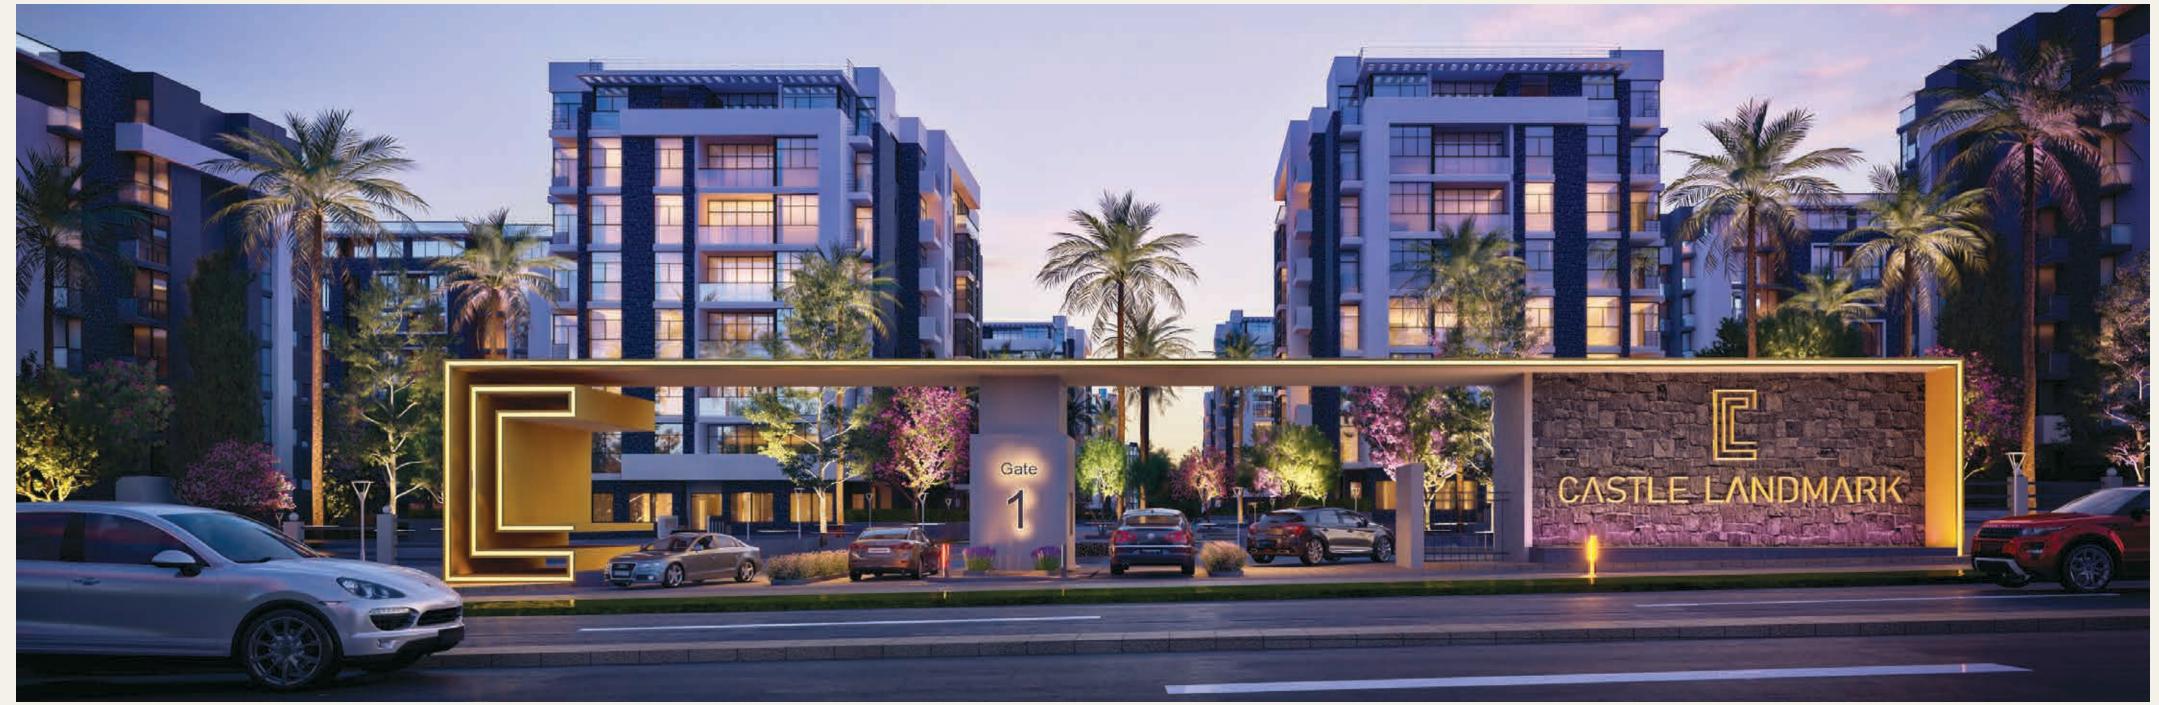

# **CASTLE LANDMARK**

" 81% GREEN SPACES "

" LONGEST INSTALLMENT PLAN "

### WELCOME TO CASTLE LANDMARK

**Castle Landmark** project is located in the outstanding zone R7 in the New Administrative Capital, this unrivaled location is just minutes from the Green River, Main Roads Network, Money & Business District & Governmental District in the New Administrative Capital. The project is built on a space of 43 Acres with a residential area that doesn't cross 19% to be able to offer the majority of the landscape to the greenery and lakes.