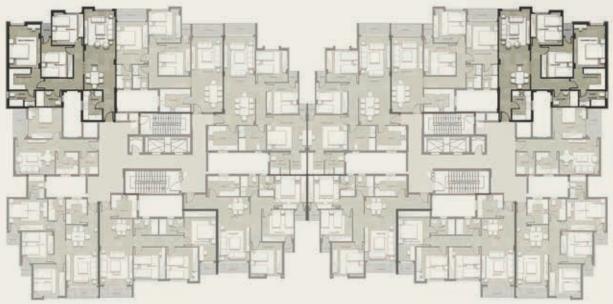

# CASTLE LANDMARK MASTER PLA

GROUND & TYPICAL FLOOR ■ A set of the set

รื่อไปกับ กับสารบิสาร เหมือตั้งเกมร์ เกม

| Gross Area<br>Garden Area |                 | 130 m <sup>2</sup><br>72 m <sup>2</sup> |  |
|---------------------------|-----------------|-----------------------------------------|--|
| NO                        | Location        | Dimensions                              |  |
| 1                         | Entrance        | 3.0 x 2.6                               |  |
| 2                         | Reception       | 3.8 x 5.5                               |  |
| 3                         | Dining          | 4.1 x 2.3                               |  |
| 4                         | Terrace         | 1.9 x 1.4                               |  |
| 5                         | Kitchen         | 3.0 x 2.5                               |  |
| 6                         | Bedroom         | 3.8 x 4.0                               |  |
| 7                         | Master Bedroom  | 4.1 x 3.8                               |  |
| 8                         | Dressing Room   | 3.2 x 1.9                               |  |
| 9                         | Master Bathroom | 2.5 x 2.2                               |  |
| 10                        | Terrace         | 3.6 x 1.4                               |  |
| 11                        | Bathroom        | 2.5 x 2.2                               |  |
| 12                        | Corridor        | 2.3 x 1.4                               |  |
|                           |                 |                                         |  |