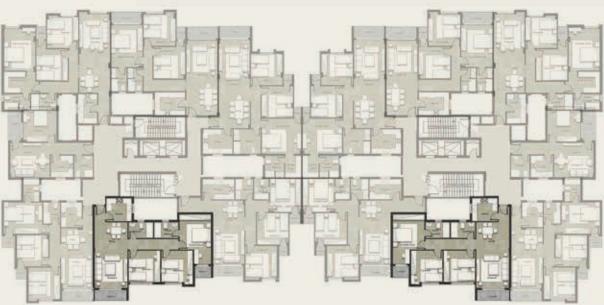

# CASTLE LANDMARK MASTER PLA

GROUND & TYPICAL FLOOR ■ A set of the set

รื่อไปกับ กับสารบิสาร เหมือตั้งเกมร์ เกม

| Gross Area<br>Garden Area |                 | 130 m <sup>2</sup><br>72 m <sup>2</sup> |  |
|---------------------------|-----------------|-----------------------------------------|--|
| NO                        | Location        | Dimensions                              |  |
| 1                         | Entrance        | 3.0 x 2.6                               |  |
| 2                         | Reception       | 3.8 x 5.5                               |  |
| 3                         | Dining          | 4.1 x 2.3                               |  |
| 4                         | Terrace         | 1.9 x 1.4                               |  |
| 5                         | Kitchen         | 3.0 x 2.5                               |  |
| 6                         | Bedroom         | 3.8 x 4.0                               |  |
| 7                         | Master Bedroom  | 4.1 x 3.8                               |  |
| 8                         | Dressing Room   | 3.2 x 1.9                               |  |
| 9                         | Master Bathroom | 2.5 x 2.2                               |  |
| 10                        | Terrace         | 3.6 x 1.4                               |  |
| 11                        | Bathroom        | 2.5 x 2.2                               |  |
| 12                        | Corridor        | 2.3 x 1.4                               |  |
|                           |                 |                                         |  |

### GROUND FLOOR