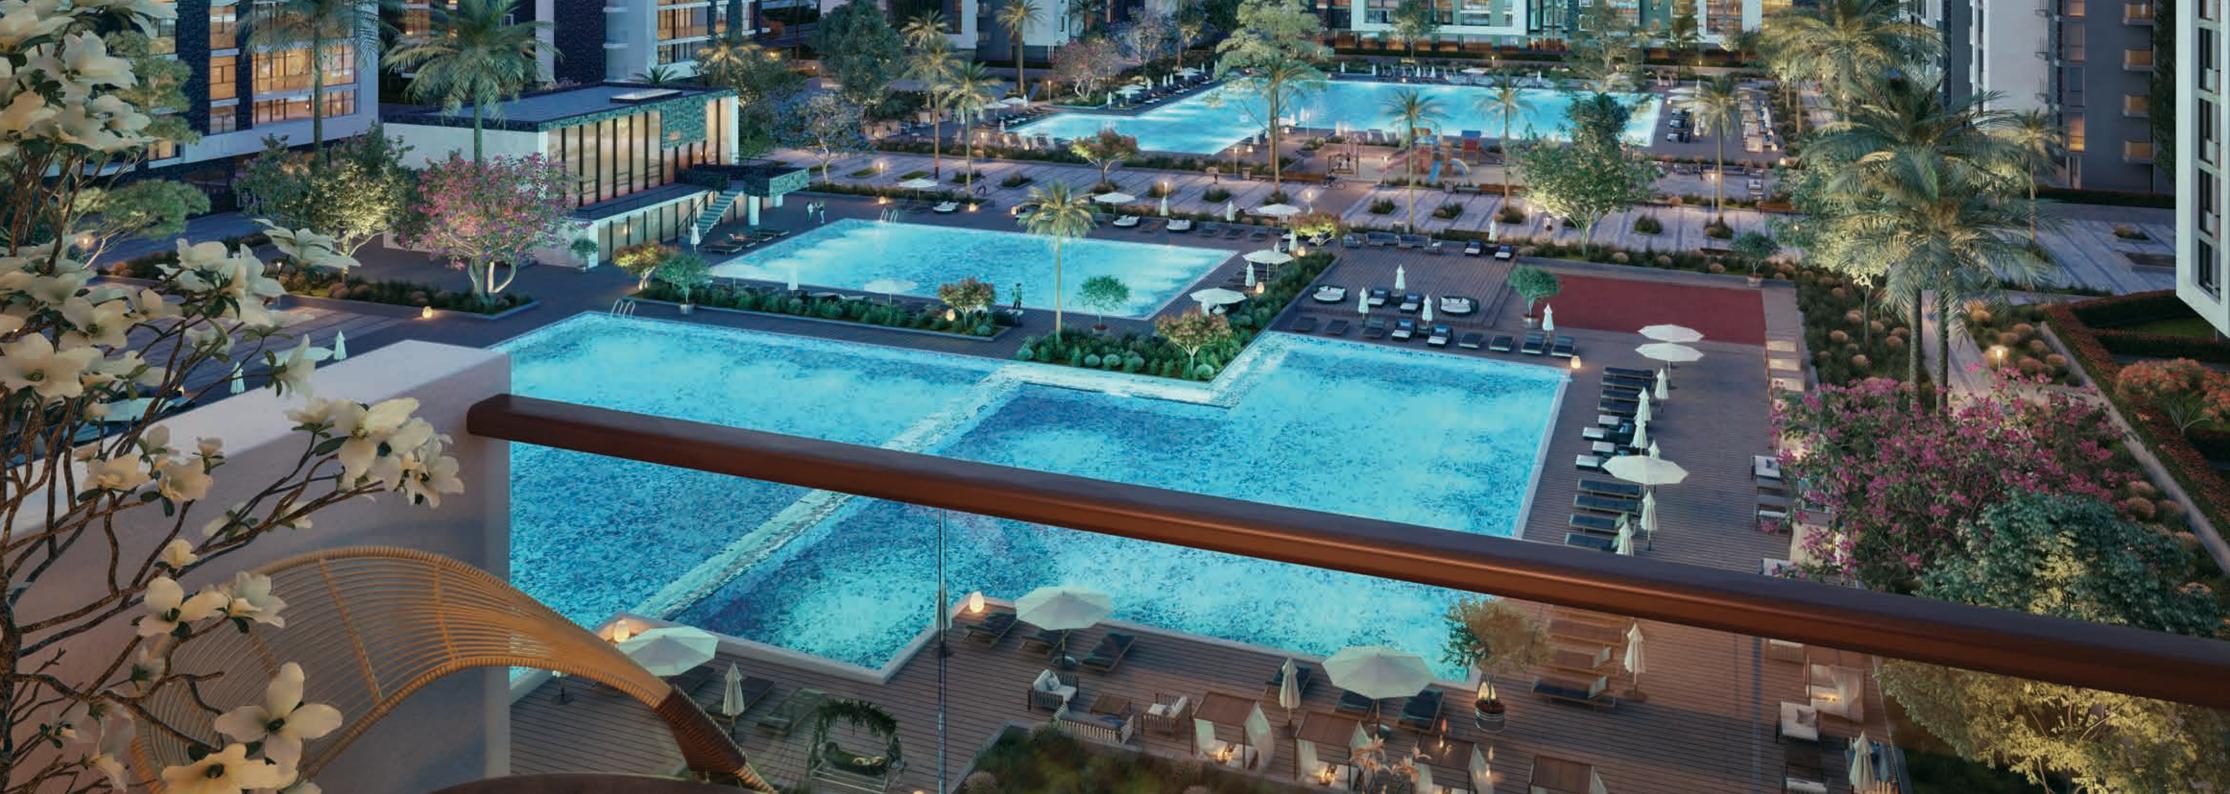

## FACILITIES & AMENITIES

#### ENERGIZE YOUR LIFE

**Castle Landmark Clubhouse** is the true venue of how a happy & healthy life should be ..

A community that gets a vision of perfection & mixture of incomparable hospitality and leisure. Castle landmark Clubhouse gives you unparalleled life by providing various social events & gatherings. Our unique Clubhouse brings a great way to socialize & grant the residents intimate recreational activities including swimming pools & health SPA.

Your ultimate enjoyment is what we aim for; the clubhouse offers fitness activities in our GYM, Football, Tennis &Squash courts. A part from this, outdoor yards and workout areas to engage in different type of sports with separate lanes for bicycles & jogging to fulfil your needs without the need of going out of your community.

### GREEN SPACES & MALKABILITY

**Castle Landmark** strives to induce a relaxation mode. Hence, the design separate lanes for bicycles & jogging as well as the presence of a fully equipped club house. Castle Landmark allowed a chance of walking through 81% greenery spaces as the project area is 41.5 acres, and the building area ratio is 19% of the project area. People with special needs will be taken care of in Castle Landmark since all the entrances and inner roads incorporate special spots for them to facilitate their movement, thus ensure enjoyment and practicality to all residents' segments. Distances range from one building to another from 21 to 70 meters to enjoy the natural scenery and all building Types are well noted with exquisite entrances & concierge of space area 120 m<sup>2</sup> & concierge to suit the capacity of each building and enhance the sense of security & privacy.