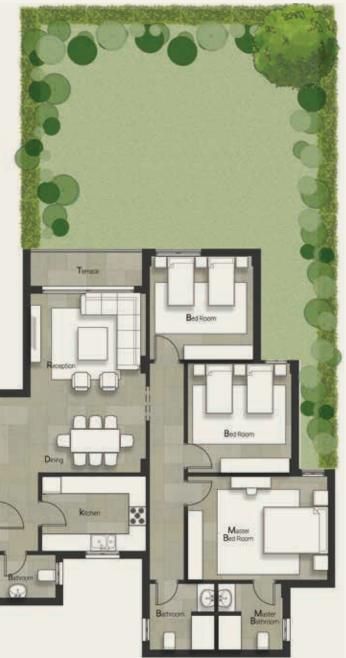

### GROUND FLOOR

| Gross Area<br>Garden Area |                 | 175 m <sup>2</sup><br>66.5 m <sup>2</sup> |
|---------------------------|-----------------|-------------------------------------------|
| NO                        | Location        | Dimensions                                |
| 1                         | Entrance        | 2.3 x 1.7                                 |
| 2                         | Reception       | 7.3 x 5.4                                 |
| 3                         | Kitchen         | 3.8 x 2.8                                 |
| 4                         | Toilet          | 2.2 x 2.2                                 |
| 5                         | Terrace         | 4.1 x 1.4                                 |
| 6                         | Bedroom A       | 3.8 x 3.8                                 |
| 7                         | Bedroom B       | 3.8 x 3.8                                 |
| 8                         | Master Bedroom  | 5.1 x 3.8                                 |
| 9                         | Master Bathroom | 2.5 x 2.5                                 |
| 10                        | Bathroom        | 2.5 x 2.5                                 |
| 11                        | Corridor        | 7.5 x 1.4                                 |
|                           |                 |                                           |