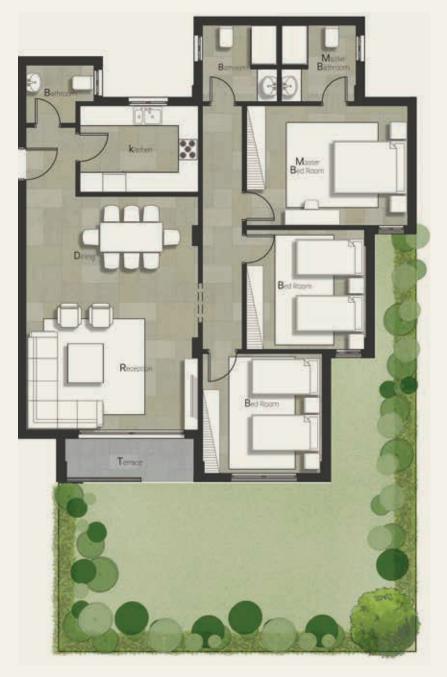

# CASTLE LANDMARK MASTER PLA

GROUND & TYPICAL FLOOR ■ A set of the set

รื่อไปกับ กับสารบิสาร เหมือตั้งเกมร์ เกม

| Gross Area<br>Garden Area |                 | 130 m <sup>2</sup><br>72 m <sup>2</sup> |  |
|---------------------------|-----------------|-----------------------------------------|--|
| NO                        | Location        | Dimensions                              |  |
| 1                         | Entrance        | 3.0 x 2.6                               |  |
| 2                         | Reception       | 3.8 x 5.5                               |  |
| 3                         | Dining          | 4.1 x 2.3                               |  |
| 4                         | Terrace         | 1.9 x 1.4                               |  |
| 5                         | Kitchen         | 3.0 x 2.5                               |  |
| 6                         | Bedroom         | 3.8 x 4.0                               |  |
| 7                         | Master Bedroom  | 4.1 x 3.8                               |  |
| 8                         | Dressing Room   | 3.2 x 1.9                               |  |
| 9                         | Master Bathroom | 2.5 x 2.2                               |  |
| 10                        | Terrace         | 3.6 x 1.4                               |  |
| 11                        | Bathroom        | 2.5 x 2.2                               |  |
| 12                        | Corridor        | 2.3 x 1.4                               |  |
|                           |                 |                                         |  |