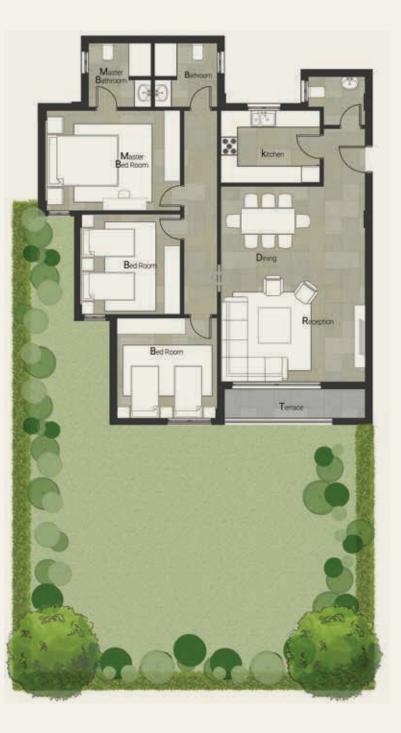

# CASTLE LANDMARK MASTER PLA

GROUND & TYPICAL FLOOR ■ A set of the set

รื่อไปกับ กับสารบิสาร เหมือตั้งเกมร์ เกม

| Gross Area<br>Garden Area |                 | 130 m <sup>2</sup><br>72 m <sup>2</sup> |  |
|---------------------------|-----------------|-----------------------------------------|--|
| NO                        | Location        | Dimensions                              |  |
| 1                         | Entrance        | 3.0 x 2.6                               |  |
| 2                         | Reception       | 3.8 x 5.5                               |  |
| 3                         | Dining          | 4.1 x 2.3                               |  |
| 4                         | Terrace         | 1.9 x 1.4                               |  |
| 5                         | Kitchen         | 3.0 x 2.5                               |  |
| 6                         | Bedroom         | 3.8 x 4.0                               |  |
| 7                         | Master Bedroom  | 4.1 x 3.8                               |  |
| 8                         | Dressing Room   | 3.2 x 1.9                               |  |
| 9                         | Master Bathroom | 2.5 x 2.2                               |  |
| 10                        | Terrace         | 3.6 x 1.4                               |  |
| 11                        | Bathroom        | 2.5 x 2.2                               |  |
| 12                        | Corridor        | 2.3 x 1.4                               |  |
|                           |                 |                                         |  |