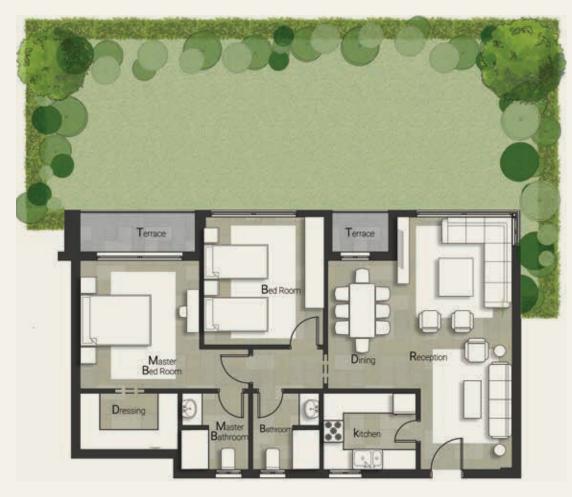

# CASTLE LANDMARK MASTER PLA

GROUND & TYPICAL FLOOR ■ A set of the set

รื่อไปกับ กับสารบิสาร เหมือตั้งเกมร์ เกม

| Gross Area<br>Garden Area |                 | 130 m <sup>2</sup><br>72 m <sup>2</sup> |  |
|---------------------------|-----------------|-----------------------------------------|--|
| NO                        | Location        | Dimensions                              |  |
| 1                         | Entrance        | 3.0 x 2.6                               |  |
| 2                         | Reception       | 3.8 x 5.5                               |  |
| 3                         | Dining          | 4.1 x 2.3                               |  |
| 4                         | Terrace         | 1.9 x 1.4                               |  |
| 5                         | Kitchen         | 3.0 x 2.5                               |  |
| 6                         | Bedroom         | 3.8 x 4.0                               |  |
| 7                         | Master Bedroom  | 4.1 x 3.8                               |  |
| 8                         | Dressing Room   | 3.2 x 1.9                               |  |
| 9                         | Master Bathroom | 2.5 x 2.2                               |  |
| 10                        | Terrace         | 3.6 x 1.4                               |  |
| 11                        | Bathroom        | 2.5 x 2.2                               |  |
| 12                        | Corridor        | 2.3 x 1.4                               |  |
|                           |                 |                                         |  |