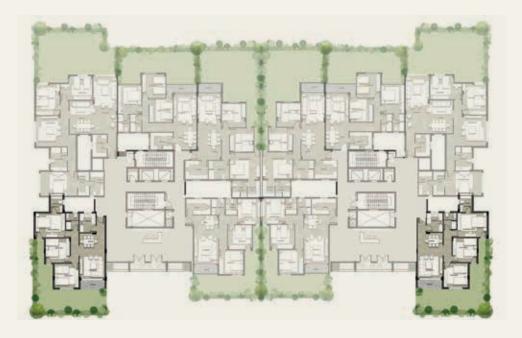

# CASTLE LANDMARK MASTER PLA

GROUND & TYPICAL FLOOR ■ A set of the set

รื่อไปกับ กับสารบิสาร เหมือตั้งเกมร์ เกม

| Gross Area<br>Garden Area |                 | 130 m <sup>2</sup><br>72 m <sup>2</sup> |  |
|---------------------------|-----------------|-----------------------------------------|--|
| NO                        | Location        | Dimensions                              |  |
| 1                         | Entrance        | 3.0 x 2.6                               |  |
| 2                         | Reception       | 3.8 x 5.5                               |  |
| 3                         | Dining          | 4.1 x 2.3                               |  |
| 4                         | Terrace         | 1.9 x 1.4                               |  |
| 5                         | Kitchen         | 3.0 x 2.5                               |  |
| 6                         | Bedroom         | 3.8 x 4.0                               |  |
| 7                         | Master Bedroom  | 4.1 x 3.8                               |  |
| 8                         | Dressing Room   | 3.2 x 1.9                               |  |
| 9                         | Master Bathroom | 2.5 x 2.2                               |  |
| 10                        | Terrace         | 3.6 x 1.4                               |  |
| 11                        | Bathroom        | 2.5 x 2.2                               |  |
| 12                        | Corridor        | 2.3 x 1.4                               |  |
|                           |                 |                                         |  |

### GROUND FLOOR