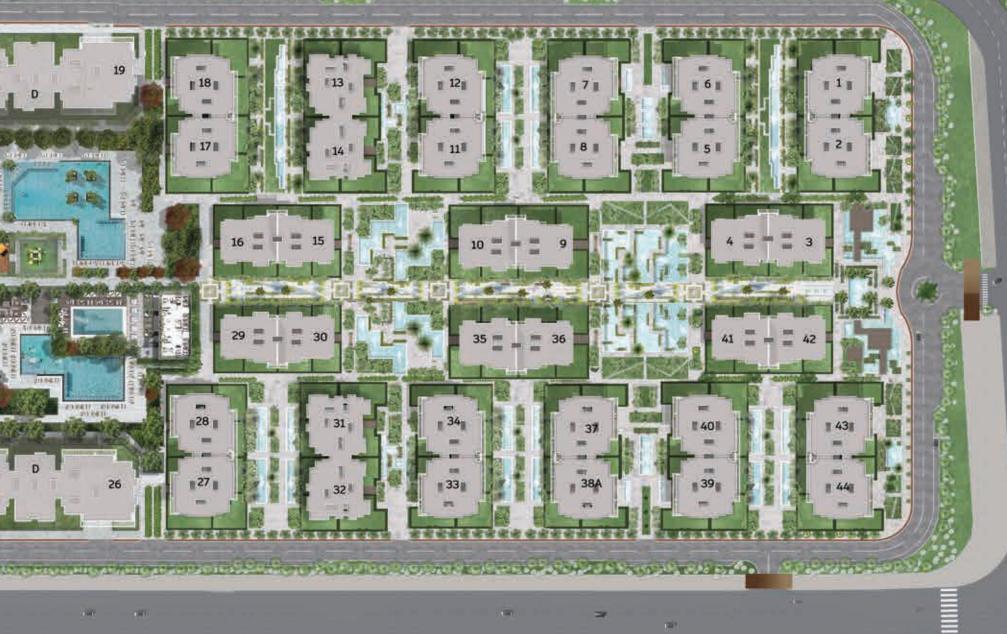

### CONTENTS

30 CASTLE LANDMARK PHILOSOPHY

MASTER PLAN & TYPES A,B,C,S

# CASTLE LANDMARK MASTER PLA

GROUND & TYPICAL FLOOR ■ A set of the set

รื่อไปกับ กับสารบิสาร เหมือตั้งเกมร์ เกม

| Gross Area<br>Garden Area |                 | 130 m <sup>2</sup><br>72 m <sup>2</sup> |  |
|---------------------------|-----------------|-----------------------------------------|--|
| NO                        | Location        | Dimensions                              |  |
| 1                         | Entrance        | 3.0 x 2.6                               |  |
| 2                         | Reception       | 3.8 x 5.5                               |  |
| 3                         | Dining          | 4.1 x 2.3                               |  |
| 4                         | Terrace         | 1.9 x 1.4                               |  |
| 5                         | Kitchen         | 3.0 x 2.5                               |  |
| 6                         | Bedroom         | 3.8 x 4.0                               |  |
| 7                         | Master Bedroom  | 4.1 x 3.8                               |  |
| 8                         | Dressing Room   | 3.2 x 1.9                               |  |
| 9                         | Master Bathroom | 2.5 x 2.2                               |  |
| 10                        | Terrace         | 3.6 x 1.4                               |  |
| 11                        | Bathroom        | 2.5 x 2.2                               |  |
| 12                        | Corridor        | 2.3 x 1.4                               |  |
|                           |                 |                                         |  |