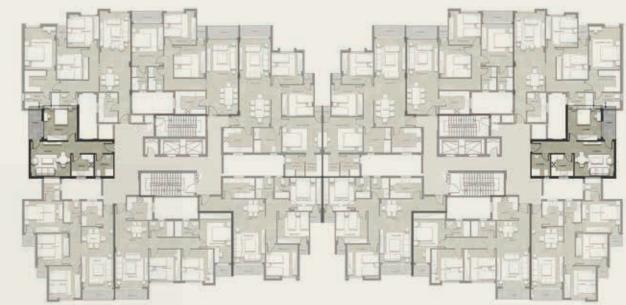

# CASTLE LANDMARK MASTER PLA

GROUND & TYPICAL FLOOR ■ A set of the set

รื่อไปกับ กับสารบิสาร เหมือตั้งเกมร์ เกม

| Gross Area<br>Garden Area |                 | 130 m <sup>2</sup><br>72 m <sup>2</sup> |  |
|---------------------------|-----------------|-----------------------------------------|--|
| NO                        | Location        | Dimensions                              |  |
| 1                         | Entrance        | 3.0 x 2.6                               |  |
| 2                         | Reception       | 3.8 x 5.5                               |  |
| 3                         | Dining          | 4.1 x 2.3                               |  |
| 4                         | Terrace         | 1.9 x 1.4                               |  |
| 5                         | Kitchen         | 3.0 x 2.5                               |  |
| 6                         | Bedroom         | 3.8 x 4.0                               |  |
| 7                         | Master Bedroom  | 4.1 x 3.8                               |  |
| 8                         | Dressing Room   | 3.2 x 1.9                               |  |
| 9                         | Master Bathroom | 2.5 x 2.2                               |  |
| 10                        | Terrace         | 3.6 x 1.4                               |  |
| 11                        | Bathroom        | 2.5 x 2.2                               |  |
| 12                        | Corridor        | 2.3 x 1.4                               |  |
|                           |                 |                                         |  |