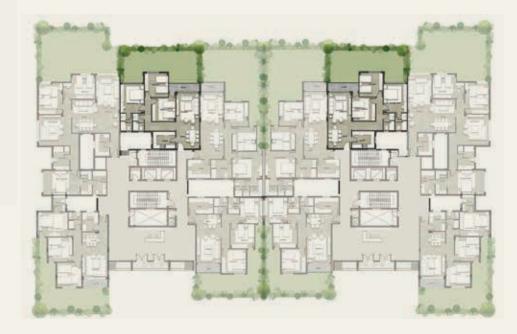

# CASTLE LANDMARK MASTER PLA

GROUND & TYPICAL FLOOR ■ A set of the set

รื่อไปกับ กับสารบิสาร เหมือตั้งเกมร์ เกม

| Gross Area<br>Garden Area |                 | 130 m <sup>2</sup><br>72 m <sup>2</sup> |  |
|---------------------------|-----------------|-----------------------------------------|--|
| NO                        | Location        | Dimensions                              |  |
| 1                         | Entrance        | 3.0 x 2.6                               |  |
| 2                         | Reception       | 3.8 x 5.5                               |  |
| 3                         | Dining          | 4.1 x 2.3                               |  |
| 4                         | Terrace         | 1.9 x 1.4                               |  |
| 5                         | Kitchen         | 3.0 x 2.5                               |  |
| 6                         | Bedroom         | 3.8 x 4.0                               |  |
| 7                         | Master Bedroom  | 4.1 x 3.8                               |  |
| 8                         | Dressing Room   | 3.2 x 1.9                               |  |
| 9                         | Master Bathroom | 2.5 x 2.2                               |  |
| 10                        | Terrace         | 3.6 x 1.4                               |  |
| 11                        | Bathroom        | 2.5 x 2.2                               |  |
| 12                        | Corridor        | 2.3 x 1.4                               |  |
|                           |                 |                                         |  |

### GROUND FLOOR