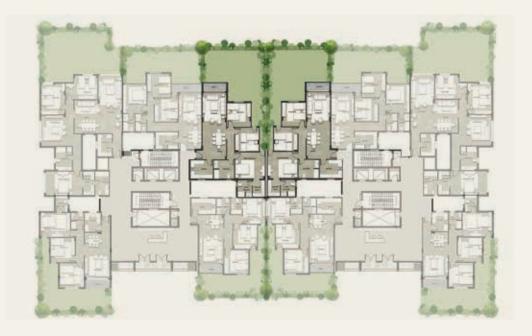

# CASTLE LANDMARK MASTER PLA

GROUND & TYPICAL FLOOR ■ A set of the set

รื่อไปกับ กับสารบิสาร เหมือตั้งเกมร์ เกม

| Gross Area<br>Garden Area |                 | 130 m <sup>2</sup><br>72 m <sup>2</sup> |  |
|---------------------------|-----------------|-----------------------------------------|--|
| NO                        | Location        | Dimensions                              |  |
| 1                         | Entrance        | 3.0 x 2.6                               |  |
| 2                         | Reception       | 3.8 x 5.5                               |  |
| 3                         | Dining          | 4.1 x 2.3                               |  |
| 4                         | Terrace         | 1.9 x 1.4                               |  |
| 5                         | Kitchen         | 3.0 x 2.5                               |  |
| 6                         | Bedroom         | 3.8 x 4.0                               |  |
| 7                         | Master Bedroom  | 4.1 x 3.8                               |  |
| 8                         | Dressing Room   | 3.2 x 1.9                               |  |
| 9                         | Master Bathroom | 2.5 x 2.2                               |  |
| 10                        | Terrace         | 3.6 x 1.4                               |  |
| 11                        | Bathroom        | 2.5 x 2.2                               |  |
| 12                        | Corridor        | 2.3 x 1.4                               |  |
|                           |                 |                                         |  |

### GROUND FLOOR