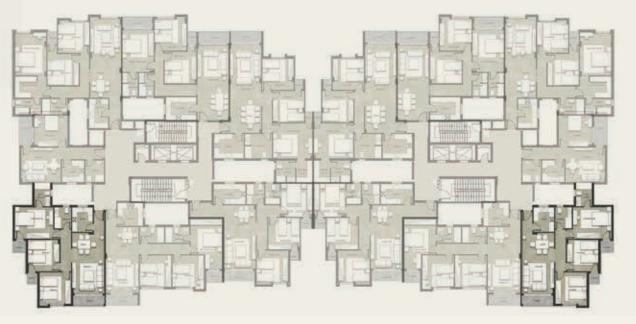

# CASTLE LANDMARK MASTER PLA

GROUND & TYPICAL FLOOR ■ A set of the set

รื่อไปกับ กับสารบิสาร เหมือตั้งเกมร์ เกม

| Gross Area<br>Garden Area |                 | 130 m <sup>2</sup><br>72 m <sup>2</sup> |  |
|---------------------------|-----------------|-----------------------------------------|--|
| NO                        | Location        | Dimensions                              |  |
| 1                         | Entrance        | 3.0 x 2.6                               |  |
| 2                         | Reception       | 3.8 x 5.5                               |  |
| 3                         | Dining          | 4.1 x 2.3                               |  |
| 4                         | Terrace         | 1.9 x 1.4                               |  |
| 5                         | Kitchen         | 3.0 x 2.5                               |  |
| 6                         | Bedroom         | 3.8 x 4.0                               |  |
| 7                         | Master Bedroom  | 4.1 x 3.8                               |  |
| 8                         | Dressing Room   | 3.2 x 1.9                               |  |
| 9                         | Master Bathroom | 2.5 x 2.2                               |  |
| 10                        | Terrace         | 3.6 x 1.4                               |  |
| 11                        | Bathroom        | 2.5 x 2.2                               |  |
| 12                        | Corridor        | 2.3 x 1.4                               |  |
|                           |                 |                                         |  |