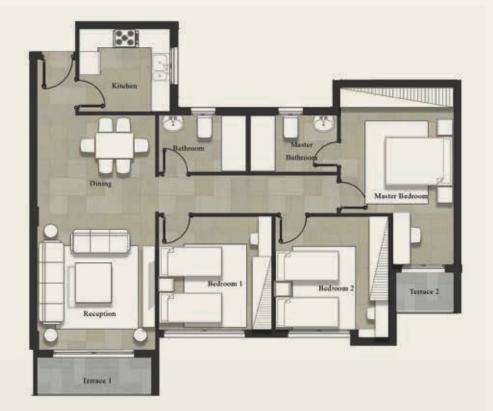

| Gross Area<br>Garden Area |                 | 200 m <sup>2</sup><br>116.5 m <sup>2</sup> |
|---------------------------|-----------------|--------------------------------------------|
| NO                        | Location        | Dimensions                                 |
| 1                         | Entrance        | 2.1 x 2.8                                  |
| 2                         | Reception       | 7.7 x 3.8                                  |
| 3                         | Terrace         | 3.7 x 1.2                                  |
| 4                         | Kitchen         | 4.5 x 3.4                                  |
| 5                         | Bedroom A       | 3.8 x 4.0                                  |
| 6                         | Bedroom B       | 4.0 x 3.8                                  |
| 7                         | Master Bedroom  | 4.1 x 3.8                                  |
| 8                         | Dressing Room   | 3.7 x 2.1                                  |
| 9                         | Master Bathroom | 3.2 x 2.3                                  |
| 10                        | Bathroom        | 3.0 x 2.3                                  |
| 11                        | Living Room     | 3.0 x 4.0                                  |
| 12                        | Toilet          | 2.8 x 1.7                                  |
| 13                        | Corridor 1      | 3.3 x 1.4                                  |
| 14                        | Corridor 2      | 7.6 x 1.4                                  |