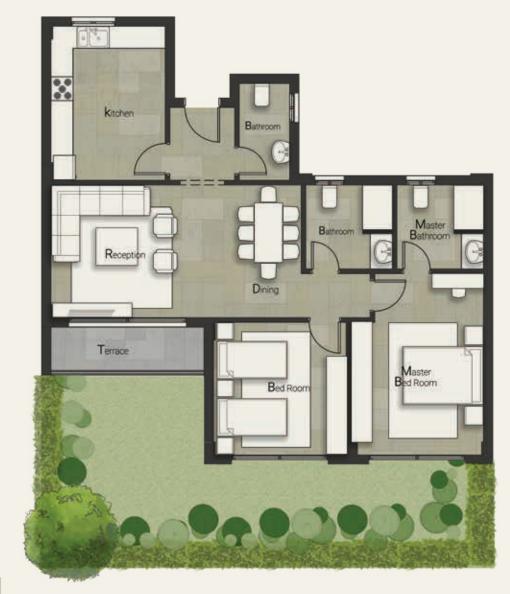

# CASTLE LANDMARK MASTER PLA

GROUND & TYPICAL FLOOR ■ A set of the set

รื่อไปกับ กับสารบิสาร เหมือตั้งเกมร์ เกม

| Gross Area<br>Garden Area |                 | 130 m <sup>2</sup><br>72 m <sup>2</sup> |  |
|---------------------------|-----------------|-----------------------------------------|--|
| NO                        | Location        | Dimensions                              |  |
| 1                         | Entrance        | 3.0 x 2.6                               |  |
| 2                         | Reception       | 3.8 x 5.5                               |  |
| 3                         | Dining          | 4.1 x 2.3                               |  |
| 4                         | Terrace         | 1.9 x 1.4                               |  |
| 5                         | Kitchen         | 3.0 x 2.5                               |  |
| 6                         | Bedroom         | 3.8 x 4.0                               |  |
| 7                         | Master Bedroom  | 4.1 x 3.8                               |  |
| 8                         | Dressing Room   | 3.2 x 1.9                               |  |
| 9                         | Master Bathroom | 2.5 x 2.2                               |  |
| 10                        | Terrace         | 3.6 x 1.4                               |  |
| 11                        | Bathroom        | 2.5 x 2.2                               |  |
| 12                        | Corridor        | 2.3 x 1.4                               |  |
|                           |                 |                                         |  |