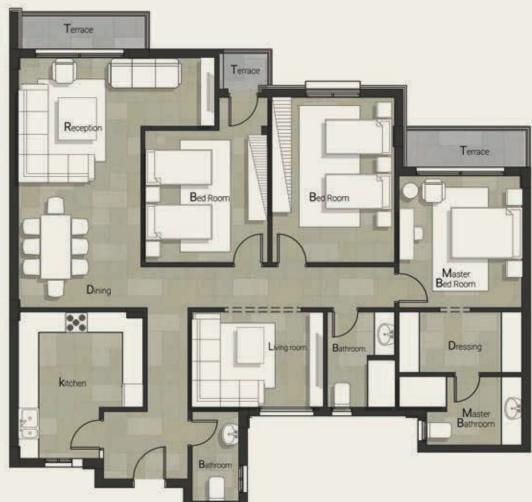

| Gross Area |                   | <b>285 m</b> <sup>2</sup> |
|------------|-------------------|---------------------------|
| NO         | Location          | Dimensions                |
| 1          | Reception 1       | 6.2 x 5.4                 |
| 2          | Reception 2       | 5.3 x 4.0                 |
| 3          | Dining            | 3.4 x 5.1                 |
| 4          | Terrace 1         | 5.4 x 2.0                 |
| 5          | Kitchen           | 4.0 x 4.2                 |
| 6          | Terrace 2         | 2.2 x 2.5                 |
| 7          | Guest Toilet      | 3.5 x 1.8                 |
| 8          | Maid's Room       | 3.6 x 5.0                 |
| 9          | Maid's Bathroom   | 2.2 x 2.2                 |
| 10         | Corridor 1        | 1.5 x 1.5                 |
| 11         | Bedroom 1         | 4.9 x 3.6                 |
| 12         | Bedroom 2         | 4.9 x 3.6                 |
| 13         | Terrace 3         | 1.5 x 1.4                 |
| 14         | Bedroom 3         | 3.6 x 3.8                 |
| 15         | Bathroom          | 2.3 x 3.8                 |
| 16         | Master Bedroom    | 3.7 x 4.3                 |
| 17         | Dressing Room     | 2.8 x 2.3                 |
| 18         | Master Bathroom   | 2.8 x 2.0                 |
| 19         | Master-B Corridor | 1.3 x 2.7                 |
| 20         | Corridor 2        | 1.5 x 3.6                 |
| 21         | Corridor 3        | 1.2 x 2.5                 |
| 22         | Open Living Area  | 3.3 x 5.4                 |
|            |                   |                           |