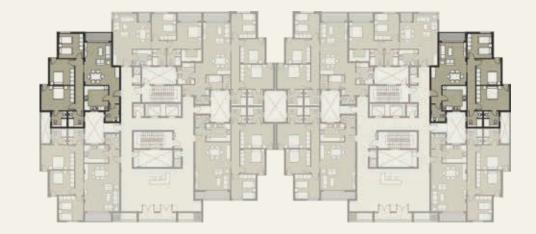

# CASTLE LANDMARK MASTER PLA

GROUND & TYPICAL FLOOR ■ A set of the set

รื่อไปกับ กับสารบิสาร เหมือตั้งเกมร์ เกม

| Gross Area<br>Garden Area |                 | 130 m <sup>2</sup><br>72 m <sup>2</sup> |  |
|---------------------------|-----------------|-----------------------------------------|--|
| NO                        | Location        | Dimensions                              |  |
| 1                         | Entrance        | 3.0 x 2.6                               |  |
| 2                         | Reception       | 3.8 x 5.5                               |  |
| 3                         | Dining          | 4.1 x 2.3                               |  |
| 4                         | Terrace         | 1.9 x 1.4                               |  |
| 5                         | Kitchen         | 3.0 x 2.5                               |  |
| 6                         | Bedroom         | 3.8 x 4.0                               |  |
| 7                         | Master Bedroom  | 4.1 x 3.8                               |  |
| 8                         | Dressing Room   | 3.2 x 1.9                               |  |
| 9                         | Master Bathroom | 2.5 x 2.2                               |  |
| 10                        | Terrace         | 3.6 x 1.4                               |  |
| 11                        | Bathroom        | 2.5 x 2.2                               |  |
| 12                        | Corridor        | 2.3 x 1.4                               |  |
|                           |                 |                                         |  |