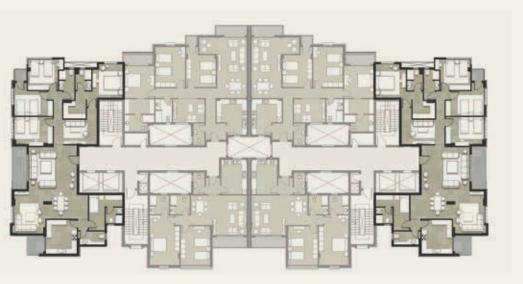

# CASTLE LANDMARK MASTER PLA

GROUND & TYPICAL FLOOR ■ A set of the set

รื่อไปกับ กับสารบิสาร เหมือตั้งเกมร์ เกม

| Gross Area<br>Garden Area |                 | 130 m <sup>2</sup><br>72 m <sup>2</sup> |  |
|---------------------------|-----------------|-----------------------------------------|--|
| NO                        | Location        | Dimensions                              |  |
| 1                         | Entrance        | 3.0 x 2.6                               |  |
| 2                         | Reception       | 3.8 x 5.5                               |  |
| 3                         | Dining          | 4.1 x 2.3                               |  |
| 4                         | Terrace         | 1.9 x 1.4                               |  |
| 5                         | Kitchen         | 3.0 x 2.5                               |  |
| 6                         | Bedroom         | 3.8 x 4.0                               |  |
| 7                         | Master Bedroom  | 4.1 x 3.8                               |  |
| 8                         | Dressing Room   | 3.2 x 1.9                               |  |
| 9                         | Master Bathroom | 2.5 x 2.2                               |  |
| 10                        | Terrace         | 3.6 x 1.4                               |  |
| 11                        | Bathroom        | 2.5 x 2.2                               |  |
| 12                        | Corridor        | 2.3 x 1.4                               |  |
|                           |                 |                                         |  |