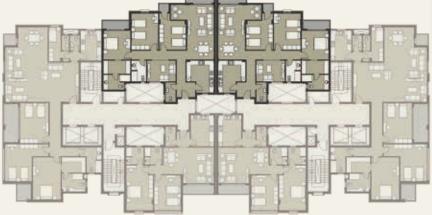

# CASTLE LANDMARK MASTER PLA

GROUND & TYPICAL FLOOR ■ A set of the set

รื่อไปกับ กับสารบิสาร เหมือตั้งเกมร์ เกม

| Gross Area<br>Garden Area |                 | 130 m <sup>2</sup><br>72 m <sup>2</sup> |  |
|---------------------------|-----------------|-----------------------------------------|--|
| NO                        | Location        | Dimensions                              |  |
| 1                         | Entrance        | 3.0 x 2.6                               |  |
| 2                         | Reception       | 3.8 x 5.5                               |  |
| 3                         | Dining          | 4.1 x 2.3                               |  |
| 4                         | Terrace         | 1.9 x 1.4                               |  |
| 5                         | Kitchen         | 3.0 x 2.5                               |  |
| 6                         | Bedroom         | 3.8 x 4.0                               |  |
| 7                         | Master Bedroom  | 4.1 x 3.8                               |  |
| 8                         | Dressing Room   | 3.2 x 1.9                               |  |
| 9                         | Master Bathroom | 2.5 x 2.2                               |  |
| 10                        | Terrace         | 3.6 x 1.4                               |  |
| 11                        | Bathroom        | 2.5 x 2.2                               |  |
| 12                        | Corridor        | 2.3 x 1.4                               |  |
|                           |                 |                                         |  |

### GROUND FLOOR