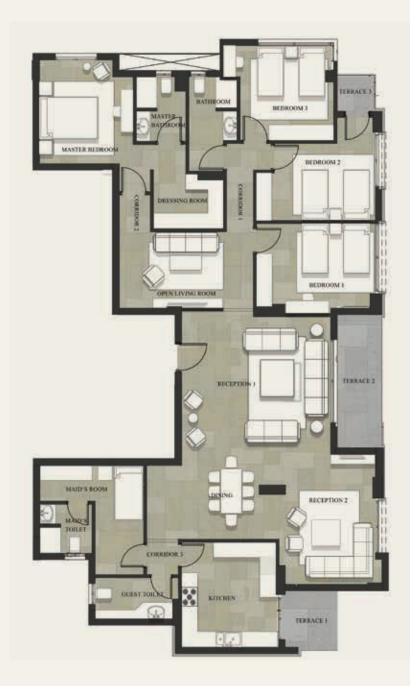

| Gross Area |                   | <b>285 m</b> <sup>2</sup> |
|------------|-------------------|---------------------------|
| NO         | Location          | Dimensions                |
| 1          | Reception 1       | 6.2 x 5.4                 |
| 2          | Reception 2       | 5.3 x 4.0                 |
| 3          | Dining            | 3.4 x 5.1                 |
| 4          | Terrace 1         | 5.4 x 2.0                 |
| 5          | Kitchen           | 4.0 x 4.2                 |
| 6          | Terrace 2         | 2.2 x 2.5                 |
| 7          | Guest Toilet      | 3.5 x 1.8                 |
| 8          | Maid's Room       | 3.6 x 5.0                 |
| 9          | Maid's Bathroom   | 2.2 x 2.2                 |
| 10         | Corridor 1        | 1.5 x 1.5                 |
| 11         | Bedroom 1         | 4.9 x 3.6                 |
| 12         | Bedroom 2         | 4.9 x 3.6                 |
| 13         | Terrace 3         | 1.5 x 1.4                 |
| 14         | Bedroom 3         | 3.6 x 3.8                 |
| 15         | Bathroom          | 2.3 x 3.8                 |
| 16         | Master Bedroom    | 3.7 x 4.3                 |
| 17         | Dressing Room     | 2.8 x 2.3                 |
| 18         | Master Bathroom   | 2.8 x 2.0                 |
| 19         | Master-B Corridor | 1.3 x 2.7                 |
| 20         | Corridor 2        | 1.5 x 3.6                 |
| 21         | Corridor 3        | 1.2 x 2.5                 |
| 22         | Open Living Area  | 3.3 x 5.4                 |
|            |                   |                           |