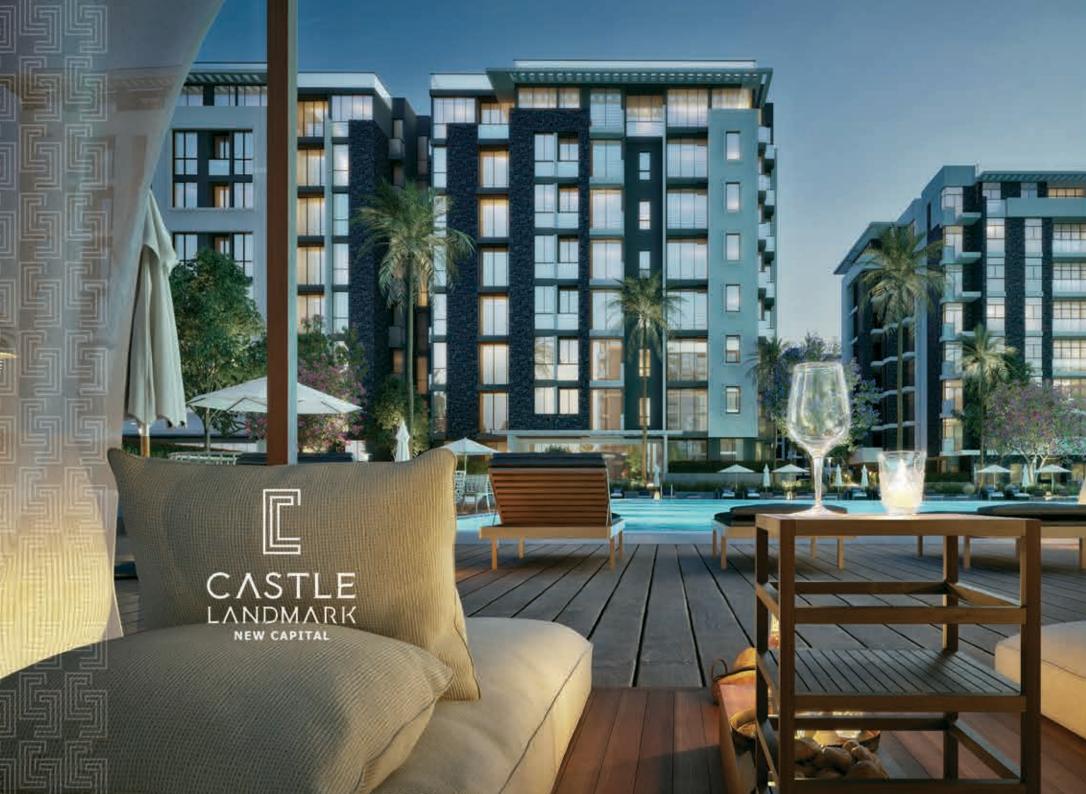

# **CASTLE LANDMARK**

" 81% GREEN SPACES "

" LONGEST INSTALLMENT PLAN "

### WELCOME TO CASTLE LANDMARK

**Castle Landmark** project is located in the outstanding zone R7 in the New Administrative Capital, this unrivaled location is just minutes from the Green River, Main Roads Network, Money & Business District & Governmental District in the New Administrative Capital. The project is built on a space of 43 Acres with a residential area that doesn't cross 19% to be able to offer the majority of the landscape to the greenery and lakes.

Castle Landmark project is your novel unprecedented destination for an unparalleled living experience. A place that will take you away from the stressful busy metropolitan life to offer you serenity and luxury. The carefully chosen location will make you forget all about the overpopulated mode of life yet enjoy all the facilities & amenities that would ensure a full-fledged life.