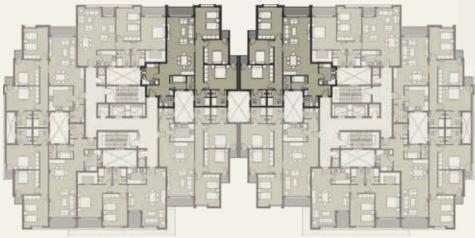

# CASTLE LANDMARK MASTER PLA

GROUND & TYPICAL FLOOR ■ A set of the set

รื่อไปกับ กับสารบิสาร เหมือตั้งเกมร์ เกม

| Gross Area<br>Garden Area |                 | 130 m <sup>2</sup><br>72 m <sup>2</sup> |  |
|---------------------------|-----------------|-----------------------------------------|--|
| NO                        | Location        | Dimensions                              |  |
| 1                         | Entrance        | 3.0 x 2.6                               |  |
| 2                         | Reception       | 3.8 x 5.5                               |  |
| 3                         | Dining          | 4.1 x 2.3                               |  |
| 4                         | Terrace         | 1.9 x 1.4                               |  |
| 5                         | Kitchen         | 3.0 x 2.5                               |  |
| 6                         | Bedroom         | 3.8 x 4.0                               |  |
| 7                         | Master Bedroom  | 4.1 x 3.8                               |  |
| 8                         | Dressing Room   | 3.2 x 1.9                               |  |
| 9                         | Master Bathroom | 2.5 x 2.2                               |  |
| 10                        | Terrace         | 3.6 x 1.4                               |  |
| 11                        | Bathroom        | 2.5 x 2.2                               |  |
| 12                        | Corridor        | 2.3 x 1.4                               |  |
|                           |                 |                                         |  |