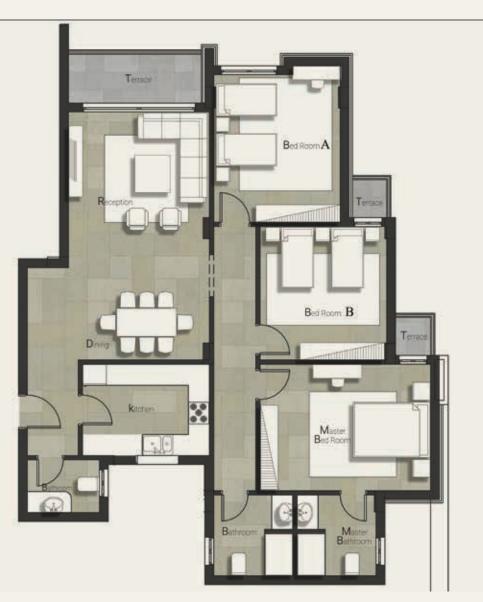

| Gross Area<br>Garden Area |                 | 200 m <sup>2</sup><br>116.5 m <sup>2</sup> |
|---------------------------|-----------------|--------------------------------------------|
| NO                        | Location        | Dimensions                                 |
| 1                         | Entrance        | 2.1 x 2.8                                  |
| 2                         | Reception       | 7.7 x 3.8                                  |
| 3                         | Terrace         | 3.7 x 1.2                                  |
| 4                         | Kitchen         | 4.5 x 3.4                                  |
| 5                         | Bedroom A       | 3.8 x 4.0                                  |
| 6                         | Bedroom B       | 4.0 x 3.8                                  |
| 7                         | Master Bedroom  | 4.1 x 3.8                                  |
| 8                         | Dressing Room   | 3.7 x 2.1                                  |
| 9                         | Master Bathroom | 3.2 x 2.3                                  |
| 10                        | Bathroom        | 3.0 x 2.3                                  |
| 11                        | Living Room     | 3.0 x 4.0                                  |
| 12                        | Toilet          | 2.8 x 1.7                                  |
| 13                        | Corridor 1      | 3.3 x 1.4                                  |
| 14                        | Corridor 2      | 7.6 x 1.4                                  |