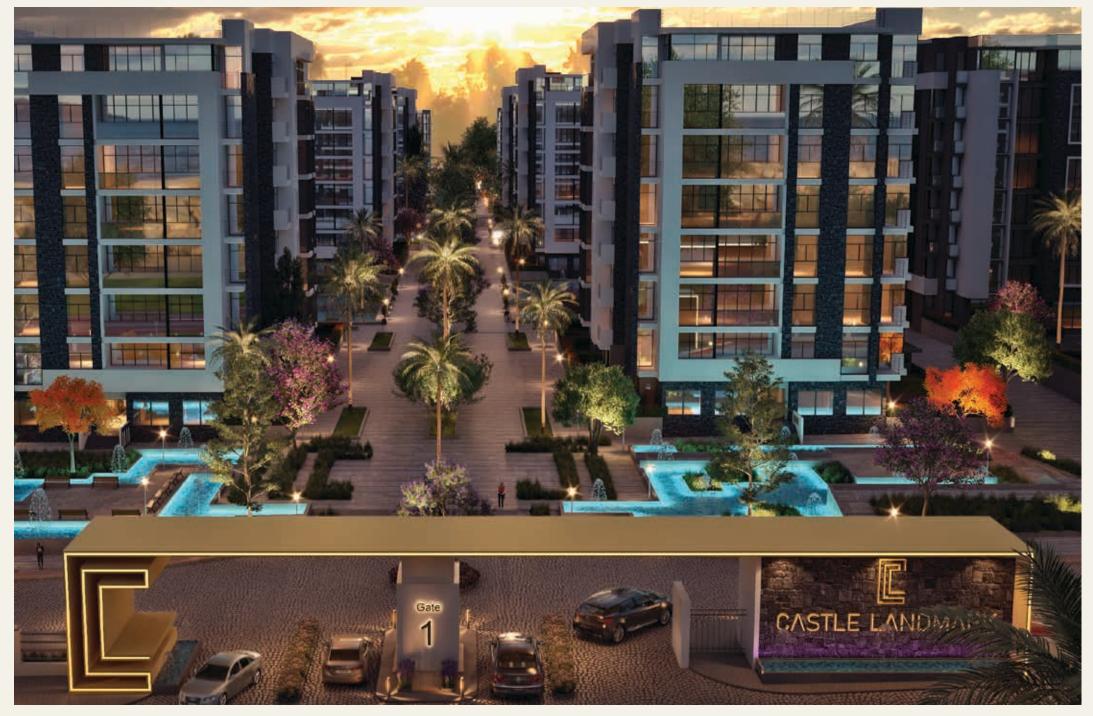

# **CASTLE LANDMARK**

" 81% GREEN SPACES "

" LONGEST INSTALLMENT PLAN "

### WELCOME TO CASTLE LANDMARK

**Castle Landmark** project is located in the outstanding zone R7 in the New Administrative Capital, this unrivaled location is just minutes from the Green River, Main Roads Network, Money & Business District & Governmental District in the New Administrative Capital. The project is built on a space of 43 Acres with a residential area that doesn't cross 19% to be able to offer the majority of the landscape to the greenery and lakes.