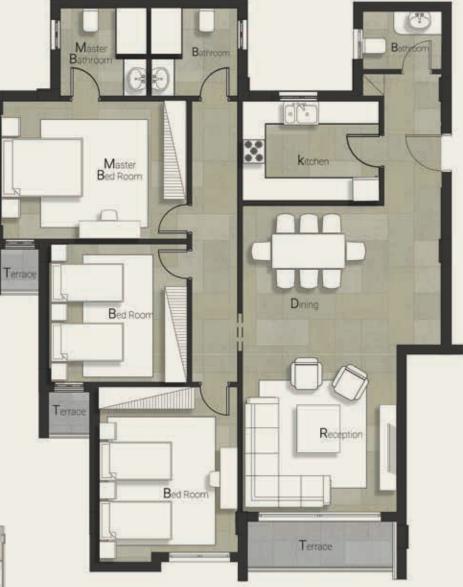

| Gross Area<br>Garden Area |                 | 200 m <sup>2</sup><br>116.5 m <sup>2</sup> |
|---------------------------|-----------------|--------------------------------------------|
| NO                        | Location        | Dimensions                                 |
| 1                         | Entrance        | 2.1 x 2.8                                  |
| 2                         | Reception       | 7.7 x 3.8                                  |
| 3                         | Terrace         | 3.7 x 1.2                                  |
| 4                         | Kitchen         | 4.5 x 3.4                                  |
| 5                         | Bedroom A       | 3.8 x 4.0                                  |
| 6                         | Bedroom B       | 4.0 x 3.8                                  |
| 7                         | Master Bedroom  | 4.1 x 3.8                                  |
| 8                         | Dressing Room   | 3.7 x 2.1                                  |
| 9                         | Master Bathroom | 3.2 x 2.3                                  |
| 10                        | Bathroom        | 3.0 x 2.3                                  |
| 11                        | Living Room     | 3.0 x 4.0                                  |
| 12                        | Toilet          | 2.8 x 1.7                                  |
| 13                        | Corridor 1      | 3.3 x 1.4                                  |
| 14                        | Corridor 2      | 7.6 x 1.4                                  |