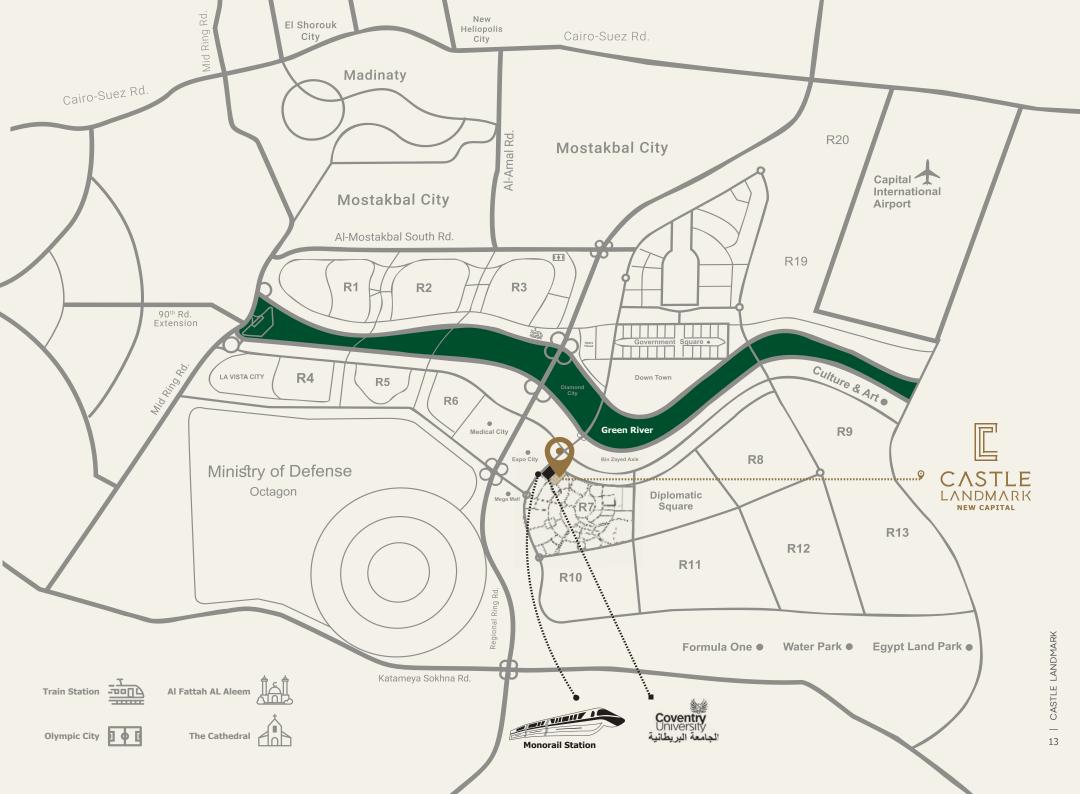

### WELCOME TO CASTLE LANDMARK

**Castle Landmark** project is located in the outstanding zone R7 in the New Administrative Capital, this unrivaled location is just minutes from the Green River, Main Roads Network, Money & Business District & Governmental District in the New Administrative Capital. The project is built on a space of 43 Acres with a residential area that doesn't cross 19% to be able to offer the majority of the landscape to the greenery and lakes.

**Castle Landmark** is exemplary located in R7 zone beside Coventry British University in the New Administrative Capital, 5 minutes from Green River, 10 minutes from Governmental District, 10 minutes from Money & Business District, 30 minutes from New Cairo, 35 minutes from Madinaty, 25 minutes from Future City, 10 minutes from Cairo Sokhna Road & 5 minutes from Regional Ring Road. Along with the Monorail railway station of Coventry British University, as it's the nearest Castle Landmark neighborhoods, which facilitates our residents' movements inside & out our community. The Monorail track connecting Cairo from the Stadium station with New Cairo and several stations in New Administrative Capital including (Mohamed Ben Zayed – Al-Masa Hotel – Ministries District).

#### CASTLE LANDMARK NEIGHBOURHOODS:

- Coventry British University
- Green River
- EXPO City
- The Cathedral