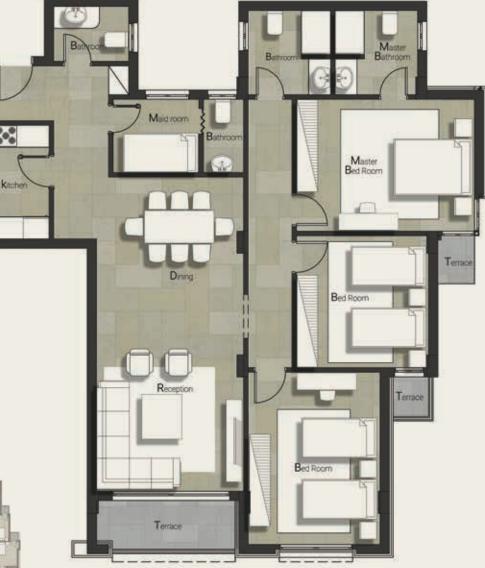

# CASTLE LANDMARK MASTER PLA

GROUND & TYPICAL FLOOR ■ A set of the set

รื่อไปกับ กับสารบิสาร เหมือตั้งเกมร์ เกม

| Gross Area<br>Garden Area |                 | 130 m <sup>2</sup><br>72 m <sup>2</sup> |  |
|---------------------------|-----------------|-----------------------------------------|--|
| NO                        | Location        | Dimensions                              |  |
| 1                         | Entrance        | 3.0 x 2.6                               |  |
| 2                         | Reception       | 3.8 x 5.5                               |  |
| 3                         | Dining          | 4.1 x 2.3                               |  |
| 4                         | Terrace         | 1.9 x 1.4                               |  |
| 5                         | Kitchen         | 3.0 x 2.5                               |  |
| 6                         | Bedroom         | 3.8 x 4.0                               |  |
| 7                         | Master Bedroom  | 4.1 x 3.8                               |  |
| 8                         | Dressing Room   | 3.2 x 1.9                               |  |
| 9                         | Master Bathroom | 2.5 x 2.2                               |  |
| 10                        | Terrace         | 3.6 x 1.4                               |  |
| 11                        | Bathroom        | 2.5 x 2.2                               |  |
| 12                        | Corridor        | 2.3 x 1.4                               |  |
|                           |                 |                                         |  |