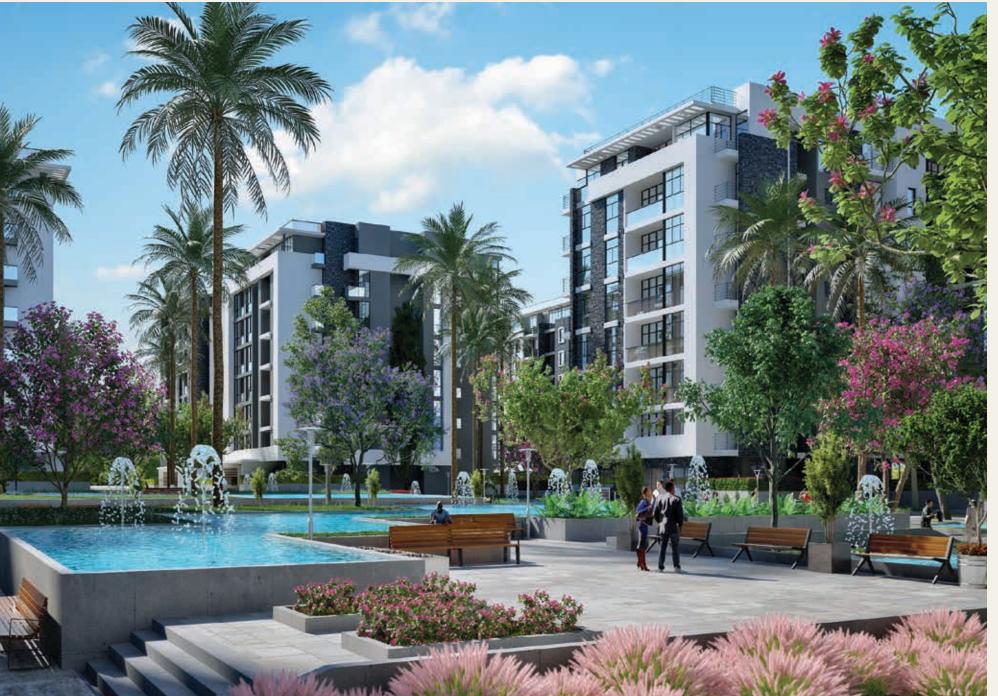

### WELCOME TO CASTLE LANDMARK

**Castle Landmark** project is located in the outstanding zone R7 in the New Administrative Capital, this unrivaled location is just minutes from the Green River, Main Roads Network, Money & Business District & Governmental District in the New Administrative Capital. The project is built on a space of 43 Acres with a residential area that doesn't cross 19% to be able to offer the majority of the landscape to the greenery and lakes.

Castle Landmark project is your novel unprecedented destination for an unparalleled living experience. A place that will take you away from the stressful busy metropolitan life to offer you serenity and luxury. The carefully chosen location will make you forget all about the overpopulated mode of life yet enjoy all the facilities & amenities that would ensure a full-fledged life.