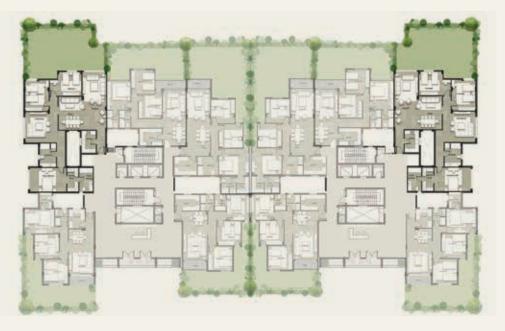

# CASTLE LANDMARK MASTER PLA

GROUND & TYPICAL FLOOR ■ A set of the set

รื่อไปกับ กับสารบิสาร เหมือตั้งเกมร์ เกม

| Gross Area<br>Garden Area |                 | 130 m <sup>2</sup><br>72 m <sup>2</sup> |  |
|---------------------------|-----------------|-----------------------------------------|--|
| NO                        | Location        | Dimensions                              |  |
| 1                         | Entrance        | 3.0 x 2.6                               |  |
| 2                         | Reception       | 3.8 x 5.5                               |  |
| 3                         | Dining          | 4.1 x 2.3                               |  |
| 4                         | Terrace         | 1.9 x 1.4                               |  |
| 5                         | Kitchen         | 3.0 x 2.5                               |  |
| 6                         | Bedroom         | 3.8 x 4.0                               |  |
| 7                         | Master Bedroom  | 4.1 x 3.8                               |  |
| 8                         | Dressing Room   | 3.2 x 1.9                               |  |
| 9                         | Master Bathroom | 2.5 x 2.2                               |  |
| 10                        | Terrace         | 3.6 x 1.4                               |  |
| 11                        | Bathroom        | 2.5 x 2.2                               |  |
| 12                        | Corridor        | 2.3 x 1.4                               |  |
|                           |                 |                                         |  |