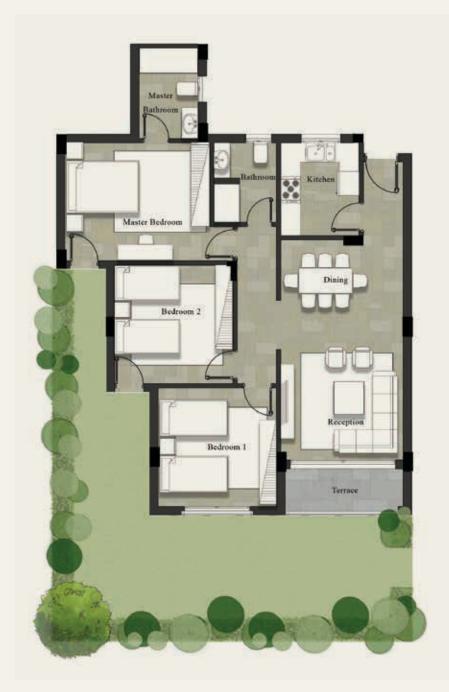

#### NOTE: Walls and columns are included in the dimensions

. . .

| Gross Area<br>Garden Area |                         | 148 m <sup>2</sup><br>57 m <sup>2</sup> |
|---------------------------|-------------------------|-----------------------------------------|
| NO                        | Location                | Dimensions                              |
| 1                         | Entrance                | 1.5 x 2.8                               |
| 2                         | Kitchen                 | 3.2 x 2.7                               |
| 3                         | Reception/Dining        | 6.9 x 4.0                               |
| 4                         | Terrace                 | 1.8 x 3.9                               |
| 5                         | Bedroom 1               | 3.9 x 3.9                               |
| 6                         | Bedroom 2               | 3.9 x 3.9                               |
| 7                         | Master Bedoom           | 3.9 x 4.7                               |
| 8                         | Master Bathroom         | 3.1 x 2.1                               |
| 9                         | Master Bedroom Corridor | 0.9 x 1.3                               |
| 10                        | Bathroom                | 2.8 x 2.2                               |
| 11                        | Corridor                | 5.1 x 1.5                               |
|                           |                         |                                         |

| Gross Area<br>Garden Area |                  | <b>175 m</b> <sup>2</sup><br><b>81 m</b> <sup>2</sup> |
|---------------------------|------------------|-------------------------------------------------------|
| NO                        | Location         | Dimensions                                            |
| 1                         | Entrance         | 1.5 x 1.2                                             |
| 2                         | Reception/Dining | 3.8 x 10.2                                            |
| 3                         | Kitchen          | 3.6 x 3.0                                             |
| 4                         | Bedroom 1        | 3.8 x 3.8                                             |
| 5                         | Bedroom 2        | 3.8 x 3.8                                             |
| 6                         | Master Bedoom    | 4.2 x 4.7                                             |
| 7                         | Master Bathroom  | 3.3 x 3.0                                             |
| 8                         | Dressing Room    | 3.0 x 2.1                                             |
| 9                         | Bathroom         | 3.0 x 3.3                                             |
| 10                        | Corridor         | 5.0 x 1.3                                             |
|                           |                  |                                                       |