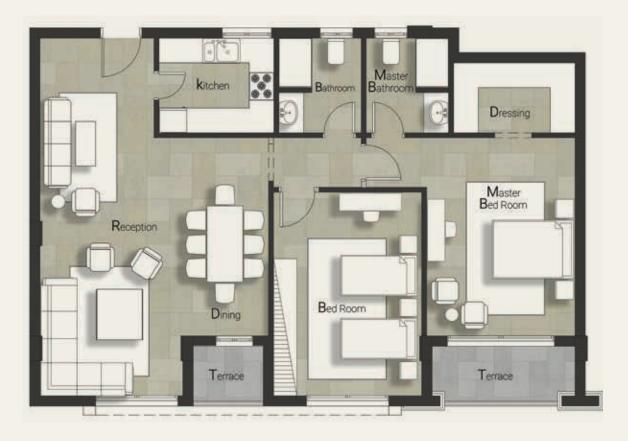

| Gross Area<br>Garden Area |                 | 200 m <sup>2</sup><br>116.5 m <sup>2</sup> |
|---------------------------|-----------------|--------------------------------------------|
| NO                        | Location        | Dimensions                                 |
| 1                         | Entrance        | 2.1 x 2.8                                  |
| 2                         | Reception       | 7.7 x 3.8                                  |
| 3                         | Terrace         | 3.7 x 1.2                                  |
| 4                         | Kitchen         | 4.5 x 3.4                                  |
| 5                         | Bedroom A       | 3.8 x 4.0                                  |
| 6                         | Bedroom B       | 4.0 x 3.8                                  |
| 7                         | Master Bedroom  | 4.1 x 3.8                                  |
| 8                         | Dressing Room   | 3.7 x 2.1                                  |
| 9                         | Master Bathroom | 3.2 x 2.3                                  |
| 10                        | Bathroom        | 3.0 x 2.3                                  |
| 11                        | Living Room     | 3.0 x 4.0                                  |
| 12                        | Toilet          | 2.8 x 1.7                                  |
| 13                        | Corridor 1      | 3.3 x 1.4                                  |
| 14                        | Corridor 2      | 7.6 x 1.4                                  |