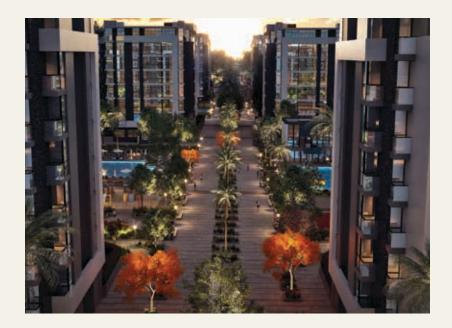

### GREEN SPACES & MALKABILITY

**Castle Landmark** strives to induce a relaxation mode. Hence, the design separate lanes for bicycles & jogging as well as the presence of a fully equipped club house. Castle Landmark allowed a chance of walking through 81% greenery spaces as the project area is 41.5 acres, and the building area ratio is 19% of the project area. People with special needs will be taken care of in Castle Landmark since all the entrances and inner roads incorporate special spots for them to facilitate their movement, thus ensure enjoyment and practicality to all residents' segments. Distances range from one building to another from 21 to 70 meters to enjoy the natural scenery and all building Types are well noted with exquisite entrances & concierge of space area 120 m<sup>2</sup> & concierge to suit the capacity of each building and enhance the sense of security & privacy.

### GREEN Environment

**Castle Landmark** takes you through full of nature environment details as part of an incredible living experience. A community that is all about nature, we keen on making your life healthier & more exciting. Castle Landmark masterly planned ultimate breath-taking surroundings wherever your location is in you'll find uniqueness. Experience a truly art of living by dividing our areas into squares with different flower name & type. Giving you **Maple, Lavender & Ivy Plants Squares**, each of them reflects specific atmosphere vary between a sense of serenity & calmness representing feel of luxury life.