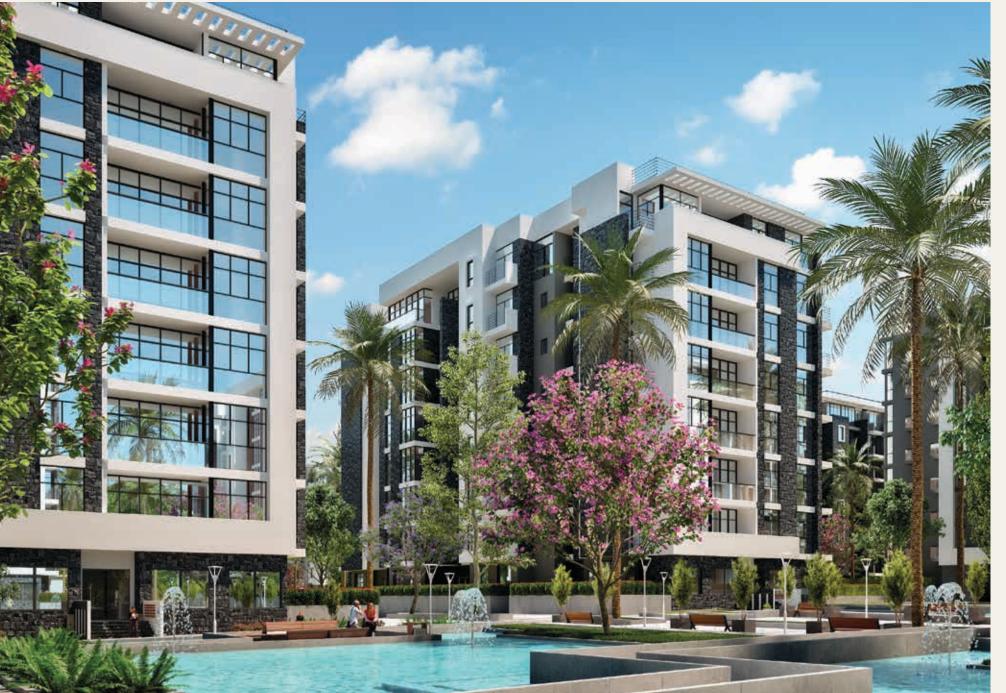

# **CASTLE LANDMARK**

" 81% GREEN SPACES "

" LONGEST INSTALLMENT PLAN "

### WELCOME TO CASTLE LANDMARK

**Castle Landmark** project is located in the outstanding zone R7 in the New Administrative Capital, this unrivaled location is just minutes from the Green River, Main Roads Network, Money & Business District & Governmental District in the New Administrative Capital. The project is built on a space of 43 Acres with a residential area that doesn't cross 19% to be able to offer the majority of the landscape to the greenery and lakes.

Castle Landmark project is your novel unprecedented destination for an unparalleled living experience. A place that will take you away from the stressful busy metropolitan life to offer you serenity and luxury. The carefully chosen location will make you forget all about the overpopulated mode of life yet enjoy all the facilities & amenities that would ensure a full-fledged life.

### GREEN SPACES & MALKABILITY

**Castle Landmark** strives to induce a relaxation mode. Hence, the design separate lanes for bicycles & jogging as well as the presence of a fully equipped club house. Castle Landmark allowed a chance of walking through 81% greenery spaces as the project area is 41.5 acres, and the building area ratio is 19% of the project area. People with special needs will be taken care of in Castle Landmark since all the entrances and inner roads incorporate special spots for them to facilitate their movement, thus ensure enjoyment and practicality to all residents' segments. Distances range from one building to another from 21 to 70 meters to enjoy the natural scenery and all building Types are well noted with exquisite entrances & concierge of space area 120 m<sup>2</sup> & concierge to suit the capacity of each building and enhance the sense of security & privacy.