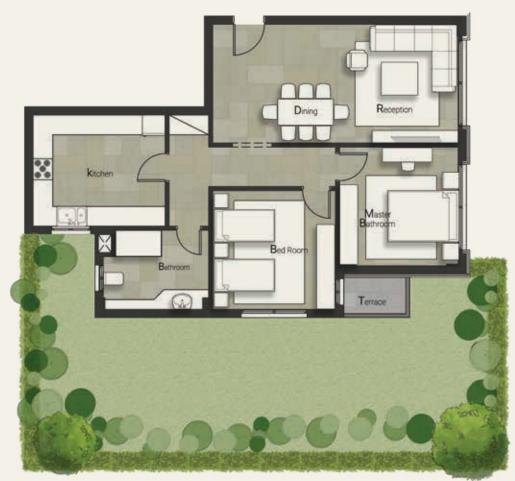

### GROUND FLOOR

| Gross Area<br>Garden Area |                 | 175 m <sup>2</sup><br>66.5 m <sup>2</sup> |
|---------------------------|-----------------|-------------------------------------------|
| NO                        | Location        | Dimensions                                |
| 1                         | Entrance        | 2.3 x 1.7                                 |
| 2                         | Reception       | 7.3 x 5.4                                 |
| 3                         | Kitchen         | 3.8 x 2.8                                 |
| 4                         | Toilet          | 2.2 x 2.2                                 |
| 5                         | Terrace         | 4.1 x 1.4                                 |
| 6                         | Bedroom A       | 3.8 x 3.8                                 |
| 7                         | Bedroom B       | 3.8 x 3.8                                 |
| 8                         | Master Bedroom  | 5.1 x 3.8                                 |
| 9                         | Master Bathroom | 2.5 x 2.5                                 |
| 10                        | Bathroom        | 2.5 x 2.5                                 |
| 11                        | Corridor        | 7.5 x 1.4                                 |
|                           |                 |                                           |

### GROUND FLOOR

| Gross Area<br>Garden Area |    | 177 m <sup>2</sup><br>90.5 m <sup>2</sup> |            |
|---------------------------|----|-------------------------------------------|------------|
|                           | NO | Location                                  | Dimensions |
|                           | 1  | Entrance                                  | 3.2 x 1.8  |
|                           | 2  | Reception                                 | 4.3 x 3.8  |
|                           | 3  | Dining                                    | 5.4 x 2.9  |
|                           | 4  | Kitchen                                   | 3.8 x 4.0  |
|                           | 5  | Toilet                                    | 1.9 x 2.2  |
|                           | 6  | Terrace                                   | 4.2 x 1.6  |
|                           | 7  | Bedroom A                                 | 3.8 x 3.8  |
|                           | 8  | Bedroom B                                 | 4.0 x 3.8  |
|                           | 9  | Master Bedroom                            | 3.8 x 5.1  |
|                           | 10 | Master Bathroom                           | 2.5 x 2.7  |
|                           | 11 | Bathroom                                  | 2.5 x 2.7  |
|                           | 12 | Corridor                                  | 7.9 x 1.4  |
|                           |    |                                           |            |