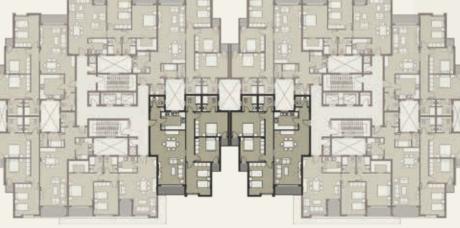

# CASTLE LANDMARK MASTER PLA

GROUND & TYPICAL FLOOR ■ A set of the set

รื่อไปกับ กับสารบิสาร เหมือตั้งเกมร์ เกม

| Gross Area<br>Garden Area |                 | 130 m <sup>2</sup><br>72 m <sup>2</sup> |  |
|---------------------------|-----------------|-----------------------------------------|--|
| NO                        | Location        | Dimensions                              |  |
| 1                         | Entrance        | 3.0 x 2.6                               |  |
| 2                         | Reception       | 3.8 x 5.5                               |  |
| 3                         | Dining          | 4.1 x 2.3                               |  |
| 4                         | Terrace         | 1.9 x 1.4                               |  |
| 5                         | Kitchen         | 3.0 x 2.5                               |  |
| 6                         | Bedroom         | 3.8 x 4.0                               |  |
| 7                         | Master Bedroom  | 4.1 x 3.8                               |  |
| 8                         | Dressing Room   | 3.2 x 1.9                               |  |
| 9                         | Master Bathroom | 2.5 x 2.2                               |  |
| 10                        | Terrace         | 3.6 x 1.4                               |  |
| 11                        | Bathroom        | 2.5 x 2.2                               |  |
| 12                        | Corridor        | 2.3 x 1.4                               |  |
|                           |                 |                                         |  |