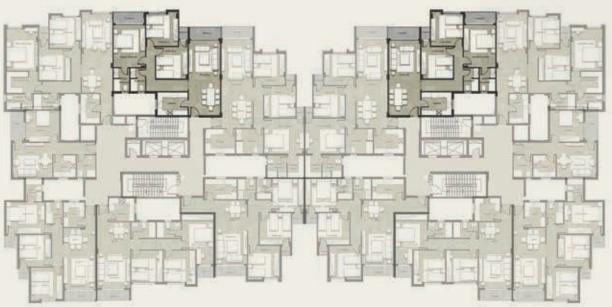

# CASTLE LANDMARK MASTER PLA

GROUND & TYPICAL FLOOR ■ A set of the set

รื่อไปกับ กับสารบิสาร เหมือตั้งเกมร์ เกม

| Gross Area<br>Garden Area |                 | 130 m <sup>2</sup><br>72 m <sup>2</sup> |  |
|---------------------------|-----------------|-----------------------------------------|--|
| NO                        | Location        | Dimensions                              |  |
| 1                         | Entrance        | 3.0 x 2.6                               |  |
| 2                         | Reception       | 3.8 x 5.5                               |  |
| 3                         | Dining          | 4.1 x 2.3                               |  |
| 4                         | Terrace         | 1.9 x 1.4                               |  |
| 5                         | Kitchen         | 3.0 x 2.5                               |  |
| 6                         | Bedroom         | 3.8 x 4.0                               |  |
| 7                         | Master Bedroom  | 4.1 x 3.8                               |  |
| 8                         | Dressing Room   | 3.2 x 1.9                               |  |
| 9                         | Master Bathroom | 2.5 x 2.2                               |  |
| 10                        | Terrace         | 3.6 x 1.4                               |  |
| 11                        | Bathroom        | 2.5 x 2.2                               |  |
| 12                        | Corridor        | 2.3 x 1.4                               |  |
|                           |                 |                                         |  |

### GROUND FLOOR