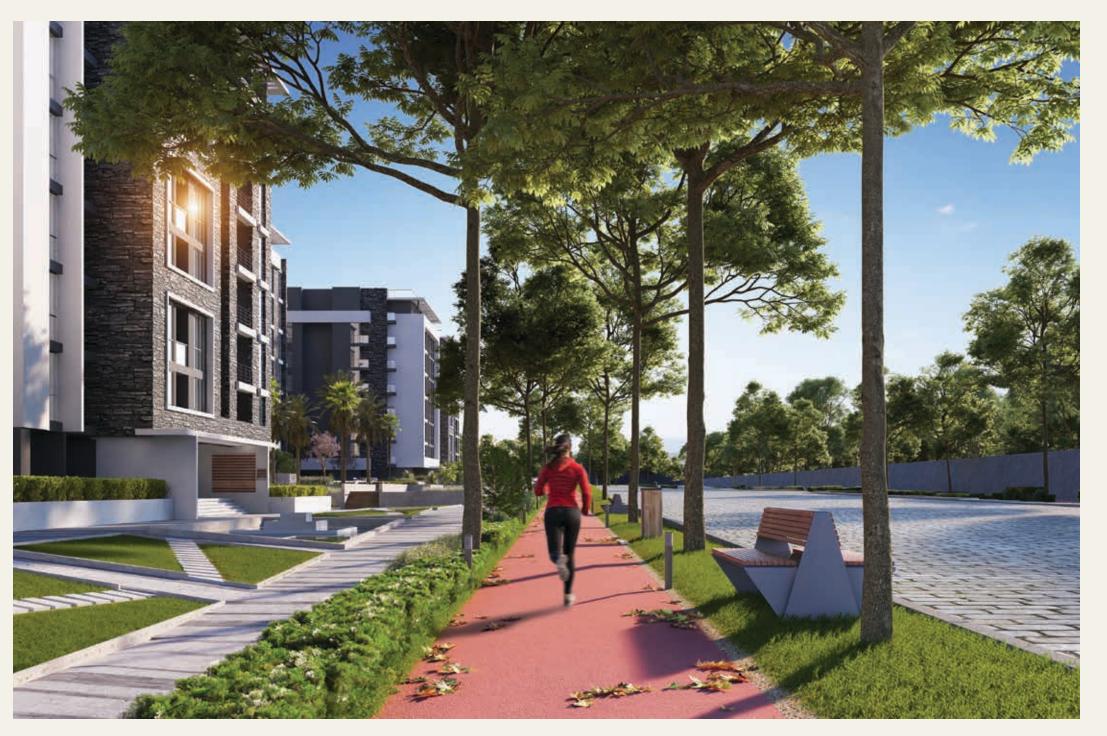

### GREEN SPACES & MALKABILITY

**Castle Landmark** strives to induce a relaxation mode. Hence, the design separate lanes for bicycles & jogging as well as the presence of a fully equipped club house. Castle Landmark allowed a chance of walking through 81% greenery spaces as the project area is 41.5 acres, and the building area ratio is 19% of the project area. People with special needs will be taken care of in Castle Landmark since all the entrances and inner roads incorporate special spots for them to facilitate their movement, thus ensure enjoyment and practicality to all residents' segments. Distances range from one building to another from 21 to 70 meters to enjoy the natural scenery and all building Types are well noted with exquisite entrances & concierge of space area 120 m<sup>2</sup> & concierge to suit the capacity of each building and enhance the sense of security & privacy.

### GREEN Environment

**Castle Landmark** takes you through full of nature environment details as part of an incredible living experience. A community that is all about nature, we keen on making your life healthier & more exciting. Castle Landmark masterly planned ultimate breath-taking surroundings wherever your location is in you'll find uniqueness. Experience a truly art of living by dividing our areas into squares with different flower name & type. Giving you **Maple, Lavender & Ivy Plants Squares**, each of them reflects specific atmosphere vary between a sense of serenity & calmness representing feel of luxury life.