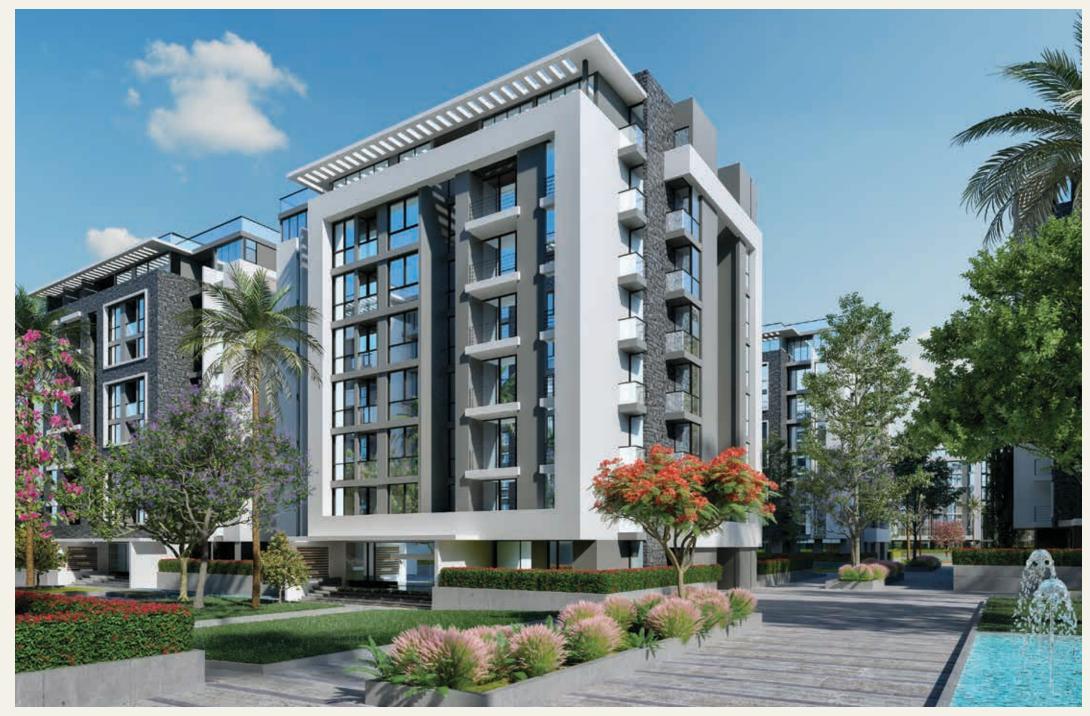

### WELCOME TO CASTLE LANDMARK

**Castle Landmark** project is located in the outstanding zone R7 in the New Administrative Capital, this unrivaled location is just minutes from the Green River, Main Roads Network, Money & Business District & Governmental District in the New Administrative Capital. The project is built on a space of 43 Acres with a residential area that doesn't cross 19% to be able to offer the majority of the landscape to the greenery and lakes.

The facades of the buildings & master plan are designed in an ultra-modern trend via one of the best architect companies OKOPLAN which has been established in 1993 Stuttgart, Germany. OKOPLAN has been involved in many of Europe's major projects, which is why, given their prestigious portfolio, they were chosen for designing this project.

Castle Landmark project is your novel unprecedented destination for an unparalleled living experience. A place that will take you away from the stressful busy metropolitan life to offer you serenity and luxury. The carefully chosen location will make you forget all about the overpopulated mode of life yet enjoy all the facilities & amenities that would ensure a full-fledged life.