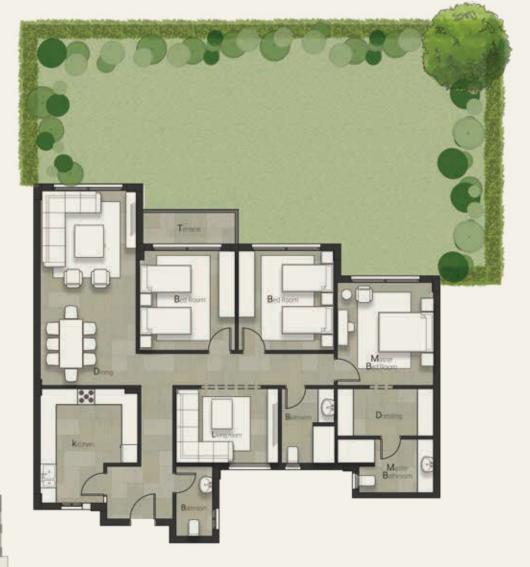

| Gross Area |                   | <b>285 m</b> <sup>2</sup> |
|------------|-------------------|---------------------------|
| NO         | Location          | Dimensions                |
| 1          | Reception 1       | 6.2 x 5.4                 |
| 2          | Reception 2       | 5.3 x 4.0                 |
| 3          | Dining            | 3.4 x 5.1                 |
| 4          | Terrace 1         | 5.4 x 2.0                 |
| 5          | Kitchen           | 4.0 x 4.2                 |
| 6          | Terrace 2         | 2.2 x 2.5                 |
| 7          | Guest Toilet      | 3.5 x 1.8                 |
| 8          | Maid's Room       | 3.6 x 5.0                 |
| 9          | Maid's Bathroom   | 2.2 x 2.2                 |
| 10         | Corridor 1        | 1.5 x 1.5                 |
| 11         | Bedroom 1         | 4.9 x 3.6                 |
| 12         | Bedroom 2         | 4.9 x 3.6                 |
| 13         | Terrace 3         | 1.5 x 1.4                 |
| 14         | Bedroom 3         | 3.6 x 3.8                 |
| 15         | Bathroom          | 2.3 x 3.8                 |
| 16         | Master Bedroom    | 3.7 x 4.3                 |
| 17         | Dressing Room     | 2.8 x 2.3                 |
| 18         | Master Bathroom   | 2.8 x 2.0                 |
| 19         | Master-B Corridor | 1.3 x 2.7                 |
| 20         | Corridor 2        | 1.5 x 3.6                 |
| 21         | Corridor 3        | 1.2 x 2.5                 |
| 22         | Open Living Area  | 3.3 x 5.4                 |
|            |                   |                           |