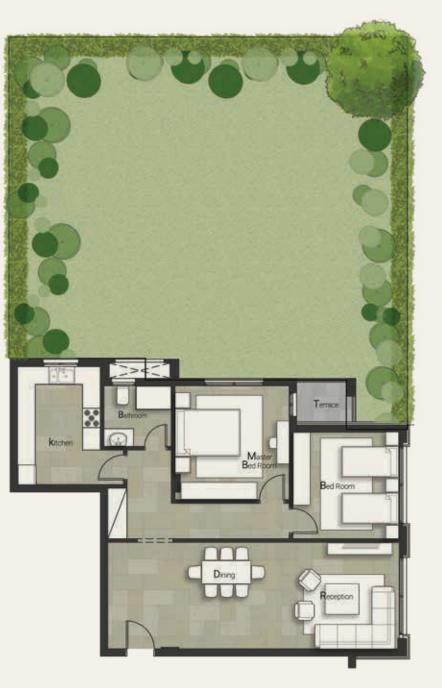

# CASTLE LANDMARK MASTER PLA

GROUND & TYPICAL FLOOR ■ A set of the set

รื่อไปกับ กับสารบิสาร เหมือตั้งเกมร์ เกม

| Gross Area<br>Garden Area |                 | 130 m <sup>2</sup><br>72 m <sup>2</sup> |  |
|---------------------------|-----------------|-----------------------------------------|--|
| NO                        | Location        | Dimensions                              |  |
| 1                         | Entrance        | 3.0 x 2.6                               |  |
| 2                         | Reception       | 3.8 x 5.5                               |  |
| 3                         | Dining          | 4.1 x 2.3                               |  |
| 4                         | Terrace         | 1.9 x 1.4                               |  |
| 5                         | Kitchen         | 3.0 x 2.5                               |  |
| 6                         | Bedroom         | 3.8 x 4.0                               |  |
| 7                         | Master Bedroom  | 4.1 x 3.8                               |  |
| 8                         | Dressing Room   | 3.2 x 1.9                               |  |
| 9                         | Master Bathroom | 2.5 x 2.2                               |  |
| 10                        | Terrace         | 3.6 x 1.4                               |  |
| 11                        | Bathroom        | 2.5 x 2.2                               |  |
| 12                        | Corridor        | 2.3 x 1.4                               |  |
|                           |                 |                                         |  |