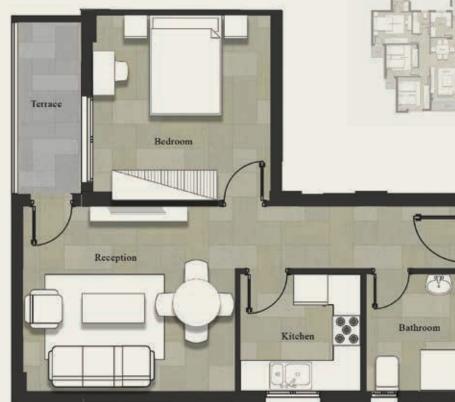

| Gross Area<br>Garden Area |                | 120 m <sup>2</sup><br>125.5 m <sup>2</sup> |
|---------------------------|----------------|--------------------------------------------|
| NO                        | Location       | Dimensions                                 |
| 1                         | Reception      | 3.8 x 10.1                                 |
| 2                         | Kitchen        | 4.2 x 3.0                                  |
| 3                         | Bedroom        | 3.8 x 3.8                                  |
| 4                         | Master Bedroom | 4.1 x 4.1                                  |
| 5                         | Terrace        | 1.7 x 2.2                                  |
| 6                         | Bathroom       | 2.2 x 2.6                                  |
| 7                         | Corridor 1     | 6.3 x 1.4                                  |
| 8                         | Corridor 2     | 2.0 x 2.3                                  |

# <sup>\*</sup> GROUND FLOOR

| Gross Area<br>Garden Area |                | <b>120</b> m <sup>2</sup><br><b>79</b> m <sup>2</sup> |
|---------------------------|----------------|-------------------------------------------------------|
| NO                        | Location       | Dimensions                                            |
| 1                         | Reception      | 7.7 x 3.8                                             |
| 2                         | Kitchen        | 3.6 x 4.2                                             |
| 3                         | Bathroom       | 2.6 x 3.2                                             |
| 4                         | Bedroom        | 3.8 x 3.9                                             |
| 5                         | Master Bedroom | 3.8 x 3.8                                             |
| 6                         | Terrace        | 2.1 x 1.5                                             |
| 7                         | Corridor 1     | 3.6 x 1.3                                             |
| 8                         | Corridor 1     | 4.2 x 1.4                                             |

| Gross Area<br>Garden Area |                 | 135 m <sup>2</sup><br>50 m <sup>2</sup> |
|---------------------------|-----------------|-----------------------------------------|
| NO                        | Location        | Dimensions                              |
| 1                         | Entrance        | 1.7 x 2.2                               |
| 2                         | Reception       | 7.3 x 3.8                               |
| 3                         | Terrace         | 4.4 x 1.4                               |
| 4                         | Kitchen         | 4.4 x 3.3                               |
| 5                         | Toilet          | 2.8 x 1.6                               |
| 6                         | Bedroom         | 3.8 x 3.8                               |
| 7                         | Master Bedroom  | 3.8 x 5.2                               |
| 8                         | Master Bathroom | 2.5 x 2.4                               |
| 9                         | Bathroom        | 2.5 x 2.2                               |
| 10                        | Corridor        | 1.8 x 1.4                               |