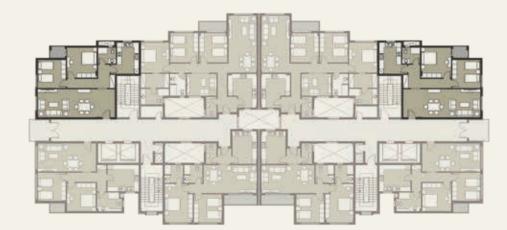

# CASTLE LANDMARK MASTER PLA

GROUND & TYPICAL FLOOR ■ A set of the set

รื่อไปกับ กับสารบิสาร เหมือตั้งเกมร์ เกม

| Gross Area<br>Garden Area |                 | 130 m <sup>2</sup><br>72 m <sup>2</sup> |  |
|---------------------------|-----------------|-----------------------------------------|--|
| NO                        | Location        | Dimensions                              |  |
| 1                         | Entrance        | 3.0 x 2.6                               |  |
| 2                         | Reception       | 3.8 x 5.5                               |  |
| 3                         | Dining          | 4.1 x 2.3                               |  |
| 4                         | Terrace         | 1.9 x 1.4                               |  |
| 5                         | Kitchen         | 3.0 x 2.5                               |  |
| 6                         | Bedroom         | 3.8 x 4.0                               |  |
| 7                         | Master Bedroom  | 4.1 x 3.8                               |  |
| 8                         | Dressing Room   | 3.2 x 1.9                               |  |
| 9                         | Master Bathroom | 2.5 x 2.2                               |  |
| 10                        | Terrace         | 3.6 x 1.4                               |  |
| 11                        | Bathroom        | 2.5 x 2.2                               |  |
| 12                        | Corridor        | 2.3 x 1.4                               |  |
|                           |                 |                                         |  |