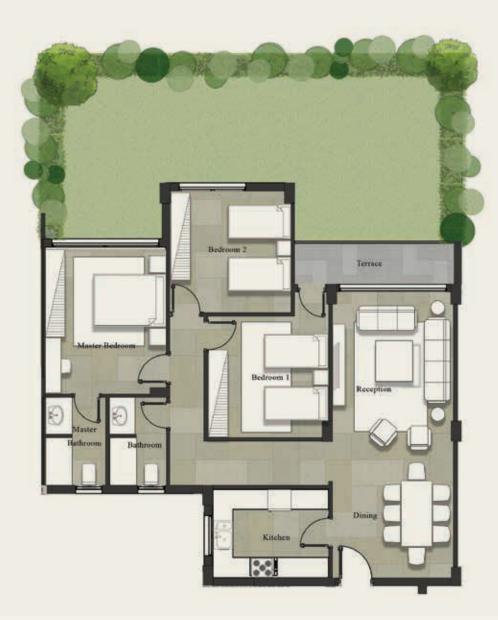

### GROUND FLOOR

### GROUND FLOOR

| Gross Area<br>Garden Area |                 | 175 m <sup>2</sup><br>66.5 m <sup>2</sup> |
|---------------------------|-----------------|-------------------------------------------|
| NO                        | Location        | Dimensions                                |
| 1                         | Entrance        | 2.3 x 1.7                                 |
| 2                         | Reception       | 7.3 x 5.4                                 |
| 3                         | Kitchen         | 3.8 x 2.8                                 |
| 4                         | Toilet          | 2.2 x 2.2                                 |
| 5                         | Terrace         | 4.1 x 1.4                                 |
| 6                         | Bedroom A       | 3.8 x 3.8                                 |
| 7                         | Bedroom B       | 3.8 x 3.8                                 |
| 8                         | Master Bedroom  | 5.1 x 3.8                                 |
| 9                         | Master Bathroom | 2.5 x 2.5                                 |
| 10                        | Bathroom        | 2.5 x 2.5                                 |
| 11                        | Corridor        | 7.5 x 1.4                                 |
|                           |                 |                                           |