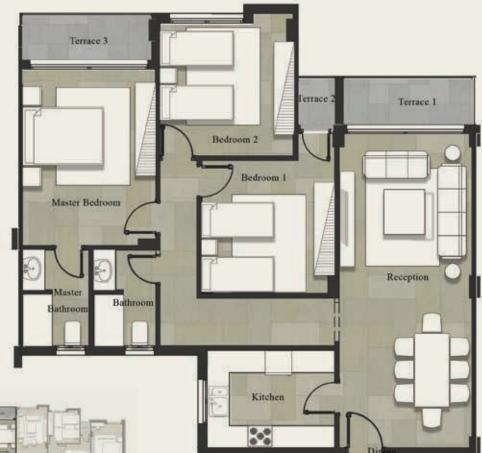

| Gross Area |                   | <b>285 m</b> <sup>2</sup> |
|------------|-------------------|---------------------------|
| NO         | Location          | Dimensions                |
| 1          | Reception 1       | 6.2 x 5.4                 |
| 2          | Reception 2       | 5.3 x 4.0                 |
| 3          | Dining            | 3.4 x 5.1                 |
| 4          | Terrace 1         | 5.4 x 2.0                 |
| 5          | Kitchen           | 4.0 x 4.2                 |
| 6          | Terrace 2         | 2.2 x 2.5                 |
| 7          | Guest Toilet      | 3.5 x 1.8                 |
| 8          | Maid's Room       | 3.6 x 5.0                 |
| 9          | Maid's Bathroom   | 2.2 x 2.2                 |
| 10         | Corridor 1        | 1.5 x 1.5                 |
| 11         | Bedroom 1         | 4.9 x 3.6                 |
| 12         | Bedroom 2         | 4.9 x 3.6                 |
| 13         | Terrace 3         | 1.5 x 1.4                 |
| 14         | Bedroom 3         | 3.6 x 3.8                 |
| 15         | Bathroom          | 2.3 x 3.8                 |
| 16         | Master Bedroom    | 3.7 x 4.3                 |
| 17         | Dressing Room     | 2.8 x 2.3                 |
| 18         | Master Bathroom   | 2.8 x 2.0                 |
| 19         | Master-B Corridor | 1.3 x 2.7                 |
| 20         | Corridor 2        | 1.5 x 3.6                 |
| 21         | Corridor 3        | 1.2 x 2.5                 |
| 22         | Open Living Area  | 3.3 x 5.4                 |
|            |                   |                           |