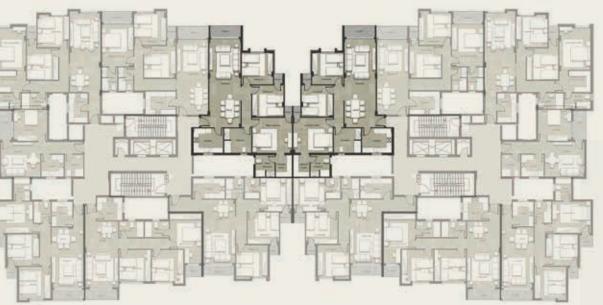

# CASTLE LANDMARK MASTER PLA

GROUND & TYPICAL FLOOR ■ A set of the set

รื่อไปกับ กับสารบิสาร เหมือตั้งเกมร์ เกม

| Gross Area<br>Garden Area |                 | 130 m <sup>2</sup><br>72 m <sup>2</sup> |  |
|---------------------------|-----------------|-----------------------------------------|--|
| NO                        | Location        | Dimensions                              |  |
| 1                         | Entrance        | 3.0 x 2.6                               |  |
| 2                         | Reception       | 3.8 x 5.5                               |  |
| 3                         | Dining          | 4.1 x 2.3                               |  |
| 4                         | Terrace         | 1.9 x 1.4                               |  |
| 5                         | Kitchen         | 3.0 x 2.5                               |  |
| 6                         | Bedroom         | 3.8 x 4.0                               |  |
| 7                         | Master Bedroom  | 4.1 x 3.8                               |  |
| 8                         | Dressing Room   | 3.2 x 1.9                               |  |
| 9                         | Master Bathroom | 2.5 x 2.2                               |  |
| 10                        | Terrace         | 3.6 x 1.4                               |  |
| 11                        | Bathroom        | 2.5 x 2.2                               |  |
| 12                        | Corridor        | 2.3 x 1.4                               |  |
|                           |                 |                                         |  |

### GROUND FLOOR