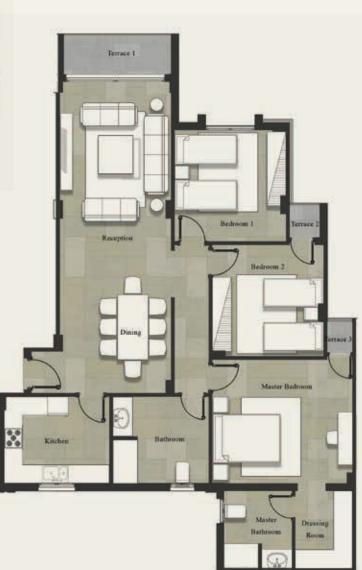

| Gross Area |                 | <b>225 m</b> <sup>2</sup> |
|------------|-----------------|---------------------------|
| NO         | Location        | Dimensions                |
| 1          | Entrance        | 2.0 x 2.7                 |
| 2          | Kitchen         | 4.7 x 4.0                 |
| 3          | Toilet          | 2.8 x 1.6                 |
| 4          | Reception 1     | 3.8 x 7.6                 |
| 5          | Reception 2     | 2.6 x 2.4                 |
| 6          | Terrace         | 3.7 x 1.2                 |
| 7          | Bedroom         | 3.7 x 3.8                 |
| 8          | Terrace         | 1.3 x 1.8                 |
| 9          | Bedroom         | 5.1 x 3.8                 |
| 10         | Master Bedroom  | 3.8 x 4.1                 |
| 11         | Dressing Room   | 3.7 x 2.0                 |
| 12         | Master Bathroom | 3.8 x 2.3                 |
| 13         | Terrace         | 3.8 x 1.3                 |
| 14         | Bathroom        | 3.0 x 2.2                 |
| 15         | Living Room     | 4.1 x 3.0                 |
| 16         | Corridor 1      | 1.4 x 3.2                 |
| 17         | Corridor 2      | 7.8 x 1.3                 |
|            |                 |                           |