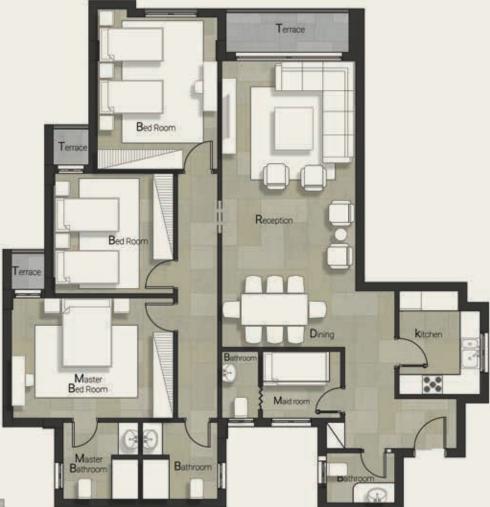

| Gross Area<br>Garden Area |                 | 200 m <sup>2</sup><br>116.5 m <sup>2</sup> |
|---------------------------|-----------------|--------------------------------------------|
| NO                        | Location        | Dimensions                                 |
| 1                         | Entrance        | 2.1 x 2.8                                  |
| 2                         | Reception       | 7.7 x 3.8                                  |
| 3                         | Terrace         | 3.7 x 1.2                                  |
| 4                         | Kitchen         | 4.5 x 3.4                                  |
| 5                         | Bedroom A       | 3.8 x 4.0                                  |
| 6                         | Bedroom B       | 4.0 x 3.8                                  |
| 7                         | Master Bedroom  | 4.1 x 3.8                                  |
| 8                         | Dressing Room   | 3.7 x 2.1                                  |
| 9                         | Master Bathroom | 3.2 x 2.3                                  |
| 10                        | Bathroom        | 3.0 x 2.3                                  |
| 11                        | Living Room     | 3.0 x 4.0                                  |
| 12                        | Toilet          | 2.8 x 1.7                                  |
| 13                        | Corridor 1      | 3.3 x 1.4                                  |
| 14                        | Corridor 2      | 7.6 x 1.4                                  |