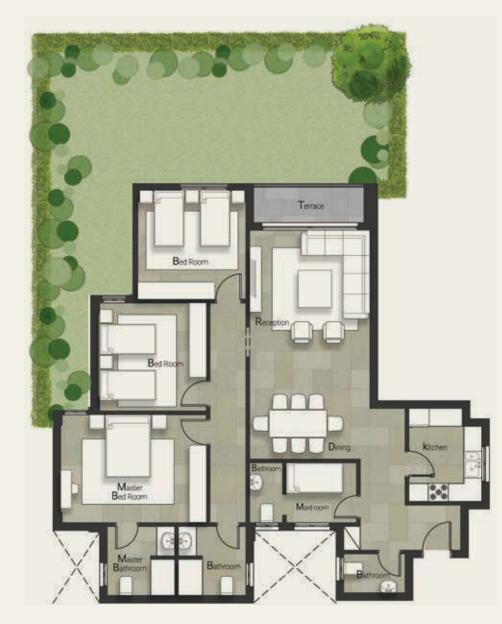

# CASTLE LANDMARK MASTER PLA

GROUND & TYPICAL FLOOR ■ A set of the set

รื่อไปกับ กับสารบิสาร เหมือตั้งเกมร์ เกม

| Gross Area<br>Garden Area |                 | 130 m <sup>2</sup><br>72 m <sup>2</sup> |  |
|---------------------------|-----------------|-----------------------------------------|--|
| NO                        | Location        | Dimensions                              |  |
| 1                         | Entrance        | 3.0 x 2.6                               |  |
| 2                         | Reception       | 3.8 x 5.5                               |  |
| 3                         | Dining          | 4.1 x 2.3                               |  |
| 4                         | Terrace         | 1.9 x 1.4                               |  |
| 5                         | Kitchen         | 3.0 x 2.5                               |  |
| 6                         | Bedroom         | 3.8 x 4.0                               |  |
| 7                         | Master Bedroom  | 4.1 x 3.8                               |  |
| 8                         | Dressing Room   | 3.2 x 1.9                               |  |
| 9                         | Master Bathroom | 2.5 x 2.2                               |  |
| 10                        | Terrace         | 3.6 x 1.4                               |  |
| 11                        | Bathroom        | 2.5 x 2.2                               |  |
| 12                        | Corridor        | 2.3 x 1.4                               |  |
|                           |                 |                                         |  |