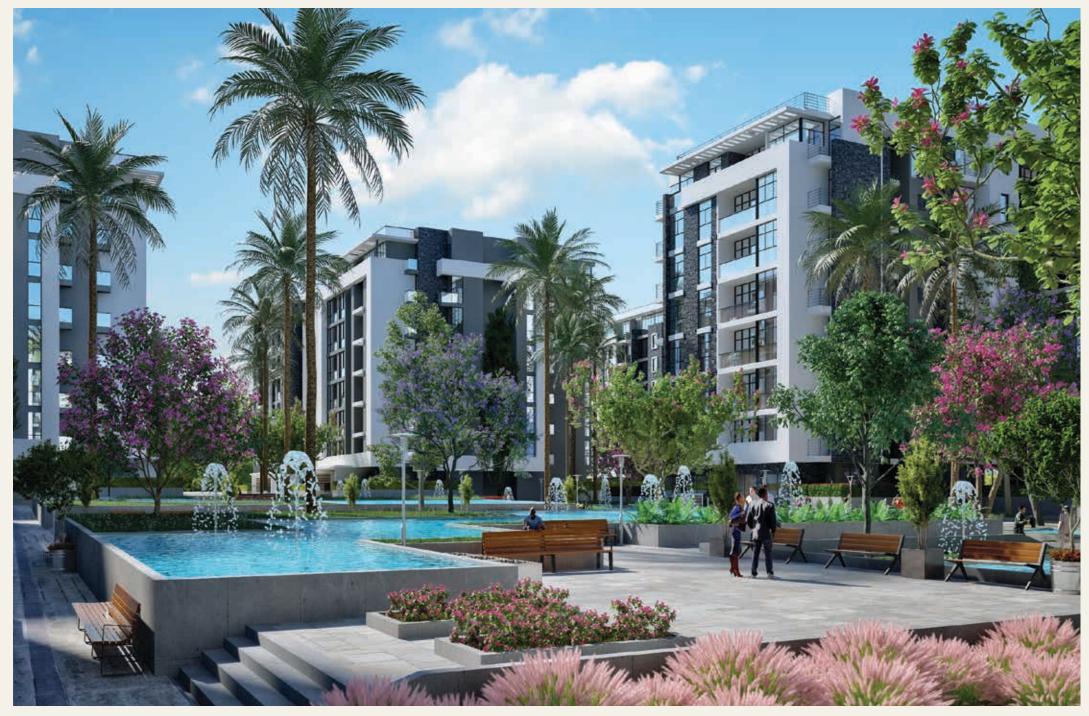

### WELCOME TO CASTLE LANDMARK

**Castle Landmark** project is located in the outstanding zone R7 in the New Administrative Capital, this unrivaled location is just minutes from the Green River, Main Roads Network, Money & Business District & Governmental District in the New Administrative Capital. The project is built on a space of 43 Acres with a residential area that doesn't cross 19% to be able to offer the majority of the landscape to the greenery and lakes.

Castle Landmark project is your novel unprecedented destination for an unparalleled living experience. A place that will take you away from the stressful busy metropolitan life to offer you serenity and luxury. The carefully chosen location will make you forget all about the overpopulated mode of life yet enjoy all the facilities & amenities that would ensure a full-fledged life.

### GREEN SPACES & MALKABILITY

**Castle Landmark** strives to induce a relaxation mode. Hence, the design separate lanes for bicycles & jogging as well as the presence of a fully equipped club house. Castle Landmark allowed a chance of walking through 81% greenery spaces as the project area is 41.5 acres, and the building area ratio is 19% of the project area. People with special needs will be taken care of in Castle Landmark since all the entrances and inner roads incorporate special spots for them to facilitate their movement, thus ensure enjoyment and practicality to all residents' segments. Distances range from one building to another from 21 to 70 meters to enjoy the natural scenery and all building Types are well noted with exquisite entrances & concierge of space area 120 m<sup>2</sup> & concierge to suit the capacity of each building and enhance the sense of security & privacy.